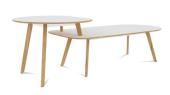

Product Code: TCBM\_26D\_PLN
Description: Solid oak meeting table
with D ends (plain top). Black and
Wenge stained options also available

| Dimensions |                         |  |
|------------|-------------------------|--|
| Height     | 750mm                   |  |
| Width      | 2,600/3,200/<br>4,000mm |  |
| Depth      | 1,265mm                 |  |

Product Code: TCBM\_26S\_PLN
Description: Solid oak meeting table
with square ends (plain top). Black and
Wenge stained options also available

| Dimensions |                         |
|------------|-------------------------|
| Height     | 750mm                   |
| Width      | 2,600/3,200/<br>4,000mm |
| Denth      | 1265mm                  |

Product Code: TCBM\_26P\_PLN
Description: Solid oak multi-height
coworking table with a laminate
chamfered edge plain top. Black and
Wenge stained options also available

| Dimensions |                         |
|------------|-------------------------|
| Height     | 750/1,060mm             |
| Width      | 3,425/4,210/<br>4,815mm |
| Depth      | 1,495mm                 |