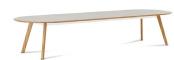

Product Code: TCBM\_26D\_PLN
Description: Solid oak meeting table
with D ends (plain top). Black and
Wenge stained options also available

| Dimensions |                         |  |
|------------|-------------------------|--|
| Height     | 750mm                   |  |
| Width      | 2,600/3,200/<br>4,000mm |  |
| Depth      | 1,265mm                 |  |