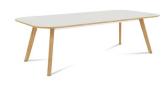

Product Code: TCBM\_26S\_PLN
Description: Solid oak meeting table
with square ends (plain top). Black and
Wenge stained options also available

| Dimensions |                         |
|------------|-------------------------|
| Height     | 750mm                   |
| Width      | 2,600/3,200/<br>4,000mm |
| Denth      | 1265mm                  |