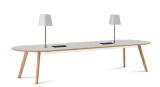

Product Code: TCBM\_26D\_PKL
Description: Solid oak meeting table
with D ends (power & lights). Black and
Wenge stained options also available

| Dimensions |                         |
|------------|-------------------------|
| Height     | 750mm                   |
| Width      | 2,600/3,200/<br>4,000mm |
| Depth      | 1,265mm                 |