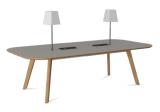

Product Code: TCBM\_26S\_PKL
Description: Solid oak meeting table
with square ends (power & lights).
Black and Wenge stained options also
available

| Dimensions |                         |  |
|------------|-------------------------|--|
| Height     | 750mm                   |  |
| Width      | 2,600/3,200/<br>4,000mm |  |
| Depth      | 1,265mm                 |  |