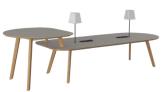

Product Code: TCBM\_26D\_PKL
Description: Solid oak meeting table
with D ends (power & lights). Black and
Wenge stained options also available

| Dimensions |                         |
|------------|-------------------------|
| Height     | 750mm                   |
| Width      | 2,600/3,200/<br>4,000mm |
| Depth      | 1,265mm                 |

Product Code: TCBM\_26S\_PKL
Description: Solid oak meeting table
with square ends (power & lights).
Black and Wenge stained options also
available

| Dimensions |                         |  |
|------------|-------------------------|--|
| Height     | 750mm                   |  |
| Width      | 2,600/3,200/<br>4,000mm |  |
| Depth      | 1,265mm                 |  |

Product Code: TCBM\_26P\_PKL
Description: Solid oak multi-height
coworking table with a laminate
chamfered edge top, power & lights.
Black and Wenge stained options

| •          |                         |
|------------|-------------------------|
| Dimensions |                         |
| Height     | 750/1,060mm             |
| Width      | 3,425/4,210/<br>4,815mm |
| Depth      | 1.495mm                 |