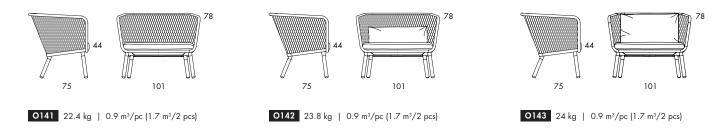

| Seat height<br>Overall height<br>Overall width<br>Overall depth<br>Weight, kg<br>Cbm | 0141<br>44<br>78<br>101<br>75<br>23.8<br>0.9 |     |     |                                  |                                 |    |
|--------------------------------------------------------------------------------------|----------------------------------------------|-----|-----|----------------------------------|---------------------------------|----|
|                                                                                      |                                              |     |     | 55 27<br>65<br>46<br><b>D452</b> | 64<br>101<br><b>D452 + D941</b> | 78 |
|                                                                                      |                                              |     | ı   | 55 D451                          | 101<br>D451 + D453 +            |    |
|                                                                                      |                                              | D44 | 120 |                                  | 101                             | 78 |