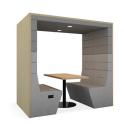

# Style

Flat roof (square) RWP-FSB

Pitched roof RWP-PIB

Flat roof (arch) **RWP-FAB** 

Banquette RWP-BAB

Pitched roof backless RWP-PIO

Flat roof (arch) backless **RWP-FAO** 

Flat roof (square) backless RWP-FSO

## **Dimensions**

Flat roof (square)

Pitched roof

Flat roof (arch)

Banquette

Pitched roof backless

Flat roof (arch) backless

Flat roof (square) backless