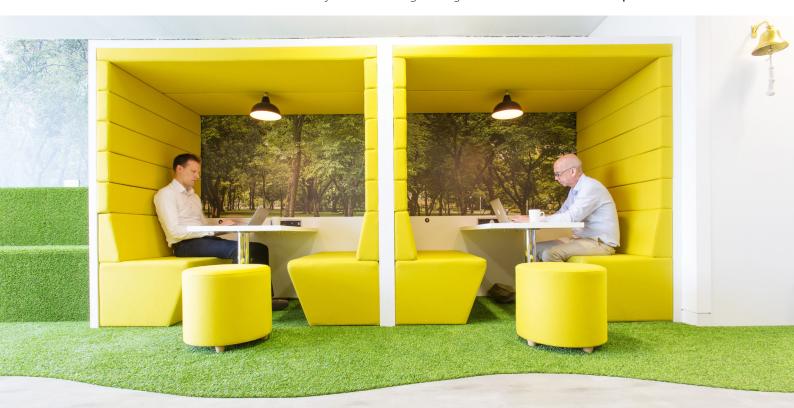

# Railway Carriage

The Railway carriage is an innovative modular meeting pod reinventing the modern workspace. Fully customizable, it's innovative design enhances efficiency, creativity and feel-good factor in your workspace.