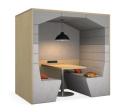

# Railway Carriage

The Railway carriage is an innovative modular meeting pod reinventing the modern workspace. Fully customizable, it's innovative design enhances efficiency, creativity and feel-good factor in your workspace.

# Style

Flat roof (square) RWP-FSB

Pitched roof RWP-PIB

Flat roof (arch) **RWP-FAB** 

Banquette RWP-BAB

Pitched roof backless RWP-PIO

Flat roof (arch) backless **RWP-FAO** 

Flat roof (square) backless RWP-FSO