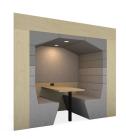

# Railway Carriage

The Railway carriage is an innovative modular meeting pod reinventing the modern workspace. Fully customizable, it's innovative design enhances efficiency, creativity and feel-good factor in your workspace.

# Style

Flat roof (square) RWP-FSB

Pitched roof RWP-PIB

Flat roof (arch) **RWP-FAB** 

Banquette RWP-BAB

Pitched roof backless RWP-PIO

Flat roof (arch) backless **RWP-FAO** 

Flat roof (square) backless RWP-FSO