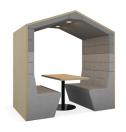

# Style

Flat roof (square) RWP-FSB

Pitched roof RWP-PIB

Flat roof (arch) **RWP-FAB** 

Banquette RWP-BAB

Pitched roof backless RWP-PIO

Flat roof (arch) backless **RWP-FAO** 

Flat roof (square) backless RWP-FSO

## **Dimensions**

Flat roof (square)

Pitched roof

Flat roof (arch)

Banquette

Pitched roof backless

Flat roof (arch) backless

Flat roof (square) backless