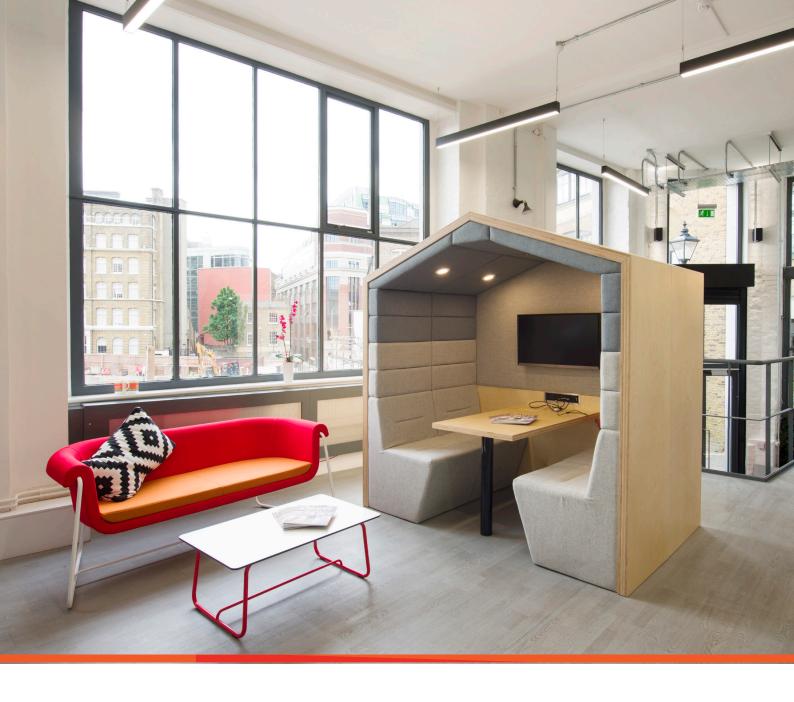

# Railway Carriage

The Railway carriage is an innovative modular meeting pod reinventing the modern workspace. Fully customizable, it's innovative design enhances efficiency, creativity and feel-good factor in your workspace.

# Style

Flat roof (square) RWP-FSB

Pitched roof RWP-PIB

Flat roof (arch) **RWP-FAB** 

Banquette RWP-BAB

Pitched roof backless RWP-PIO

Flat roof (arch) backless **RWP-FAO** 

Flat roof (square) backless RWP-FSO

## **Dimensions**

Flat roof (square)

Pitched roof

Flat roof (arch)

Banquette

Pitched roof backless

Flat roof (arch) backless

Flat roof (square) backless