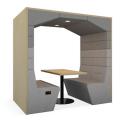

# Style

Flat roof (square) RWP-FSB

Pitched roof RWP-PIB

Flat roof (arch) **RWP-FAB** 

Banquette RWP-BAB

Pitched roof backless RWP-PIO

Flat roof (arch) backless **RWP-FAO** 

Flat roof (square) backless RWP-FSO

## **Dimensions**

Flat roof (square)

Pitched roof

Flat roof (arch)

Banquette

Pitched roof backless

Flat roof (arch) backless

Flat roof (square) backless