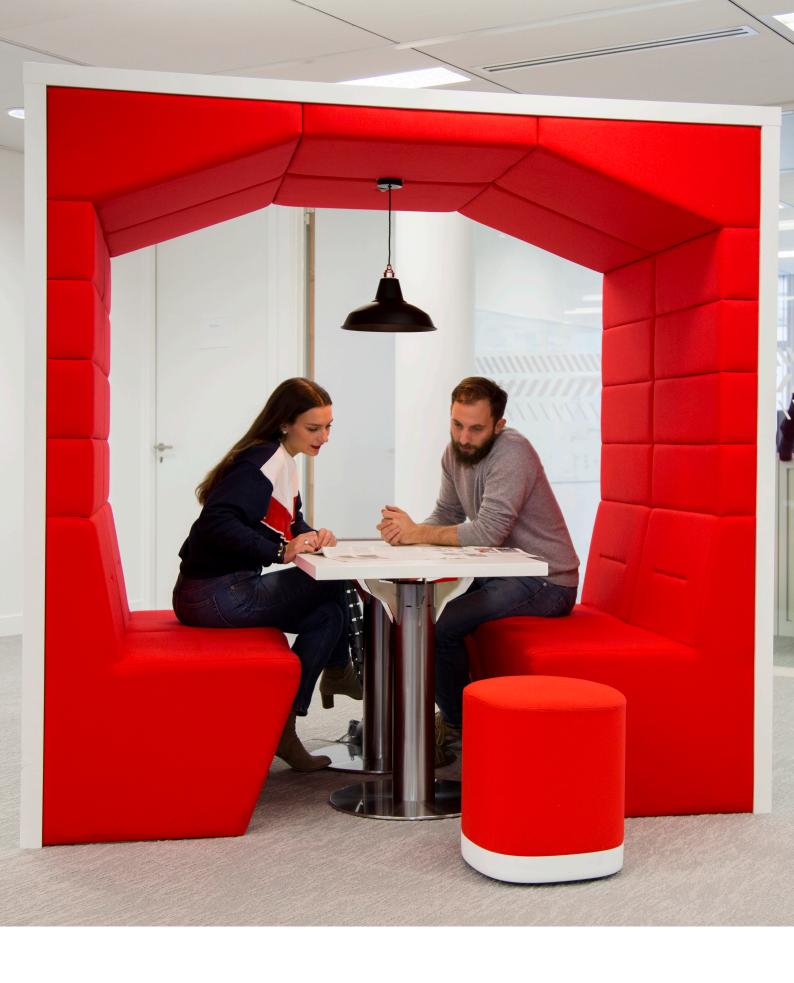

# Railway Carriage

The Railway carriage is an innovative modular meeting pod reinventing the modern workspace. Fully customizable, it's innovative design enhances efficiency, creativity and feel-good factor in your workspace.

# Style

Flat roof (square) RWP-FSB

Pitched roof RWP-PIB

Flat roof (arch) **RWP-FAB** 

Banquette RWP-BAB

Pitched roof backless RWP-PIO

Flat roof (arch) backless **RWP-FAO** 

Flat roof (square) backless RWP-FSO

## **Dimensions**

Flat roof (square)

Pitched roof

Flat roof (arch)

Banquette

Pitched roof backless

Flat roof (arch) backless

Flat roof (square) backless