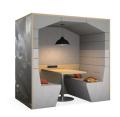

# Railway Carriage

The Railway carriage is an innovative modular meeting pod reinventing the modern workspace. Fully customizable, it's innovative design enhances efficiency, creativity and feel-good factor in your workspace.