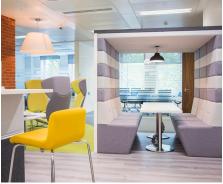

# Railway Carriage

The Railway carriage is an innovative modular meeting pod reinventing the modern workspace. Fully customizable, it's innovative design enhances efficiency, creativity and feel-good factor in your workspace.

# Style

Flat roof (square) RWP-FSB

Pitched roof RWP-PIB

Flat roof (arch) **RWP-FAB** 

Banquette RWP-BAB

Pitched roof backless RWP-PIO

Flat roof (arch) backless **RWP-FAO** 

Flat roof (square) backless RWP-FSO