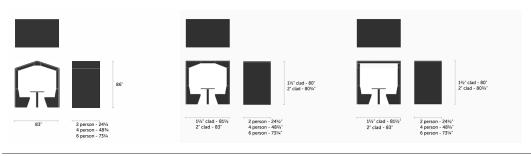

# Style

Flat roof (square) RWP-FSB

Pitched roof RWP-PIB

Flat roof (arch) **RWP-FAB** 

Banquette RWP-BAB

Pitched roof backless RWP-PIO

Flat roof (arch) backless **RWP-FAO** 

Flat roof (square) backless RWP-FSO

## **Dimensions**

Flat roof (square)

Pitched roof

Flat roof (arch)

Banquette

Pitched roof backless

Flat roof (arch) backless

Flat roof (square) backless