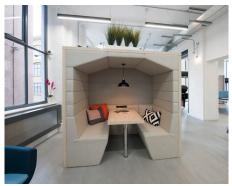

# Railway Carriage

The Railway carriage is an innovative modular meeting pod reinventing the modern workspace. Fully customizable, it's innovative design enhances efficiency, creativity and feel-good factor in your workspace.