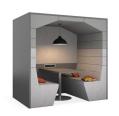

# Railway Carriage

The Railway carriage is an innovative modular meeting pod reinventing the modern workspace. Fully customizable, it's innovative design enhances efficiency, creativity and feel-good factor in your workspace.

# Style

Flat roof (square) RWP-FSB

Pitched roof RWP-PIB

Flat roof (arch) **RWP-FAB** 

Banquette RWP-BAB

Pitched roof backless RWP-PIO

Flat roof (arch) backless **RWP-FAO** 

Flat roof (square) backless RWP-FSO