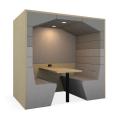

# Railway Carriage

The Railway carriage is an innovative modular meeting pod reinventing the modern workspace. Fully customizable, it's innovative design enhances efficiency, creativity and feel-good factor in your workspace.

## **Dimensions**

Flat roof (square)

Pitched roof

Flat roof (arch)

Banquette

Pitched roof backless

Flat roof (arch) backless

Flat roof (square) backless