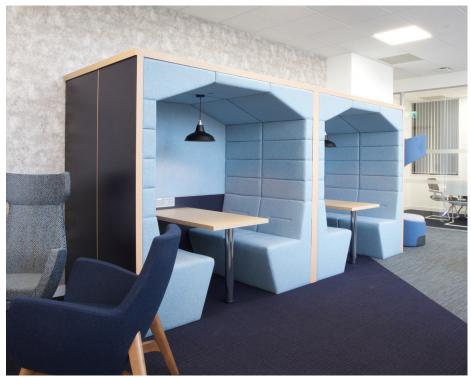

# Railway Carriage

The Railway carriage is an innovative modular meeting pod reinventing the modern workspace. Fully customizable, it's innovative design enhances efficiency, creativity and feel-good factor in your workspace.