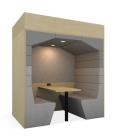

# Railway Carriage

The Railway carriage is an innovative modular meeting pod reinventing the modern workspace. Fully customizable, it's innovative design enhances efficiency, creativity and feel-good factor in your workspace.

## **Dimensions**

Flat roof (square)

Pitched roof

Flat roof (arch)

Banquette

Pitched roof backless

Flat roof (arch) backless

Flat roof (square) backless