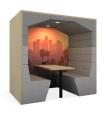

# Railway Carriage

The Railway carriage is an innovative modular meeting pod reinventing the modern workspace. Fully customizable, it's innovative design enhances efficiency, creativity and feel-good factor in your workspace.