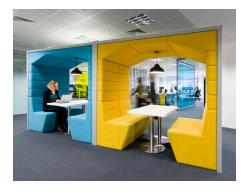

# Railway Carriage

The Railway carriage is an innovative modular meeting pod reinventing the modern workspace. Fully customizable, it's innovative design enhances efficiency, creativity and feel-good factor in your workspace.

# Style

Flat roof (square) RWP-FSB

Pitched roof RWP-PIB

Flat roof (arch) **RWP-FAB** 

Banquette RWP-BAB

Pitched roof backless RWP-PIO

Flat roof (arch) backless **RWP-FAO** 

Flat roof (square) backless RWP-FSO