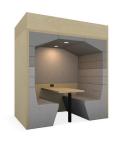

# Railway Carriage

The Railway carriage is an innovative modular meeting pod reinventing the modern workspace. Fully customizable, it's innovative design enhances efficiency, creativity and feel-good factor in your workspace.

# Style

Flat roof (square) RWP-FSB

Pitched roof RWP-PIB

Flat roof (arch) **RWP-FAB** 

Banquette RWP-BAB

Pitched roof backless RWP-PIO

Flat roof (arch) backless **RWP-FAO** 

Flat roof (square) backless RWP-FSO