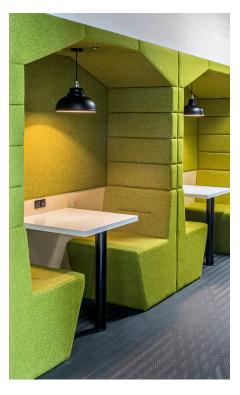

# Railway Carriage

The Railway carriage is an innovative modular meeting pod reinventing the modern workspace. Fully customizable, it's innovative design enhances efficiency, creativity and feel-good factor in your workspace.

# Style

Flat roof (square) RWP-FSB

Pitched roof RWP-PIB

Flat roof (arch) **RWP-FAB** 

Banquette RWP-BAB

Pitched roof backless RWP-PIO

Flat roof (arch) backless **RWP-FAO** 

Flat roof (square) backless RWP-FSO