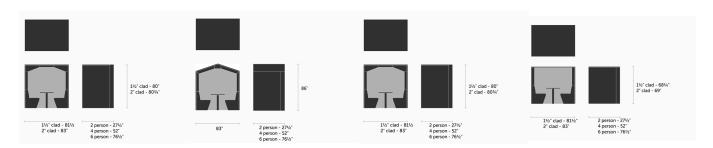

# Style

Flat roof (square) RWP-FSB

Pitched roof RWP-PIB

Flat roof (arch) **RWP-FAB** 

Banquette RWP-BAB

Pitched roof backless RWP-PIO

Flat roof (arch) backless **RWP-FAO** 

Flat roof (square) backless RWP-FSO

## **Dimensions**

Flat roof (square)

Pitched roof

Flat roof (arch)

Banquette

Pitched roof backless

Flat roof (arch) backless

Flat roof (square) backless