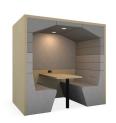

# Railway Carriage

The Railway carriage is an innovative modular meeting pod reinventing the modern workspace. Fully customizable, it's innovative design enhances efficiency, creativity and feel-good factor in your workspace.

## **Dimensions**

Flat roof (square)

Pitched roof

Flat roof (arch)

Banquette

Pitched roof backless

Flat roof (arch) backless

Flat roof (square) backless