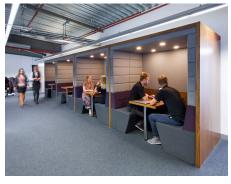

# Railway Carriage

The Railway carriage is an innovative modular meeting pod reinventing the modern workspace. Fully customizable, it's innovative design enhances efficiency, creativity and feel-good factor in your workspace.

# Style

Flat roof (square) RWP-FSB

Pitched roof RWP-PIB

Flat roof (arch) **RWP-FAB** 

Banquette RWP-BAB

Pitched roof backless RWP-PIO

Flat roof (arch) backless **RWP-FAO** 

Flat roof (square) backless RWP-FSO