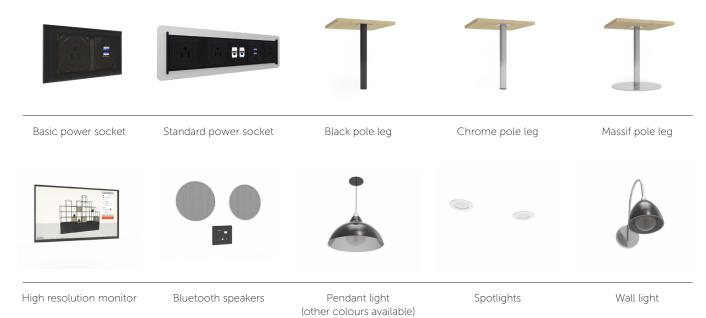

quette RWP-BAB







Pitched roof backless RWP-PIO

Flat roof (arch) backless **RWP-FAO** 

Flat roof (square) backless RWP-FSO

# Size options









**Back options** 



2 seater

4 seater

6 seater 6PS

Upholstered back **BKU** 

Printed Graphics **BKP** 

# **Upholstery options**









Slab sides **USL** 

Slab sides, buttoned USB

Ribbed sides URI

Ribbed sides, buttoned URB

# **Clad options**











1½" Clad **C36** 

21/4" Clad (ply only) **C54** 

1½" Ceiling infill **I36** 

2" Ceiling Infill **I54** 

Surround Infill INF

### Clad material







Lacquered Ply

MFC/Laminate

Graphics

## **Dimensions**



Flat roof (square)

Pitched roof

Flat roof (arch)

Banquette



Pitched roof backless

Flat roof (arch) backless

Flat roof (square) backless

#### **Accessories**



### **Finishes**

#### MFC clad finishes

#### Lacquered Plywood

**Group 1:** Natural Birch, Hardrock Maple, Natural Almond, Black, White, Antique White

Group 2: Pewter, Hunter Green, Island, Vibrant Green,
Clementine, Amarena, Cassis, New Burgundy,
Regimental Red, Spectrum Red, Chrome Yellow,
Acadia Beech, Natural Cherry, Blossom Cherrywood,
Finnish Oak, Oiled Walnut, Navy Blue, Lapis Blue,
Brittany Blue, Just Blue, Ocean, Earth, Dove Grey,
Storm, Matrix Blue

#### Upholstery finishes

**Group 2:** Camira Vita, Camira Main Line Plus, Camira Main Line Flax **Group 3:** Camira Synergy, Camira Blazer, Camira Marvel

Create your own design using the online Customizer at spacestor.com.



















Spacestor.



CALIFORNIA COOL LONDON DESIGN