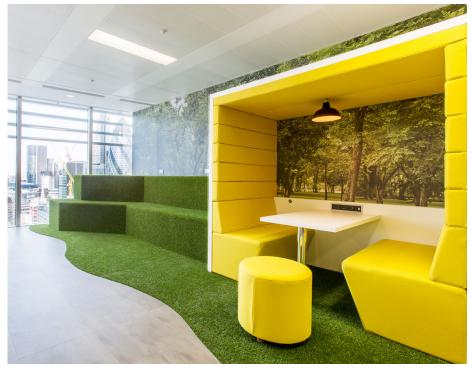

# Railway Carriage

The Railway carriage is an innovative modular meeting pod reinventing the modern workspace. Fully customizable, it's innovative design enhances efficiency, creativity and feel-good factor in your workspace.

# Style

Flat roof (square) RWP-FSB

Pitched roof RWP-PIB

Flat roof (arch) **RWP-FAB** 

Banquette RWP-BAB

Pitched roof backless RWP-PIO

Flat roof (arch) backless **RWP-FAO** 

Flat roof (square) backless RWP-FSO

## **Dimensions**

Flat roof (square)

Pitched roof

Flat roof (arch)

Banquette

Pitched roof backless

Flat roof (arch) backless

Flat roof (square) backless