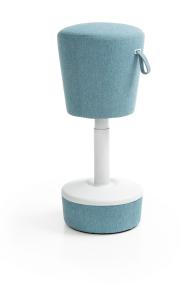

## Mickey pouffe

## Technical data

product versions stool, swivel with height adjustment and sideway tilt 10°

**base** Base is made of plastic.

Variants:

- light grey (RAL 7047)

- grey (RAL 7043)

- beige (RAL 7036)

The sides of the base can be made of:

- the same fabric as the seat;

- plastic in the same colour as the rest of plastic elements.

frame Rubber-steel wrist allowing side movement up to 10 °.

gas lift High adjustment range 330 mm.

Plastic elements and the cover of the gas lift are made

of different materials; therefore their colour might vary slightly.

**glides** - standard - hard glides (for soft floors)

- option - teflon glides (universal)

seat Wooden frame flooded with cold molded polyurethane foam - density 78 kg/m3

Handle for height adjustment is always made of the same fabric as the rest of the seat.

net weight 11,5 kg

gross weight 13,5 kg