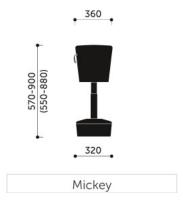

ilt 10°

**base** Base is made of plastic.

Variants:

- light grey (RAL 7047)

- grey (RAL 7043)

- beige (RAL 7036)

The sides of the base can be made of:

- the same fabric as the seat;

- plastic in the same colour as the rest of plastic elements.

frame Rubber-steel wrist allowing side movement up to 10 °.

gas lift High adjustment range 330 mm.

Plastic elements and the cover of the gas lift are made

of different materials; therefore their colour might vary slightly.

**glides** - standard - hard glides (for soft floors)

- option - teflon glides (universal)

seat Wooden frame flooded with cold molded polyurethane foam - density 78 kg/m3

Handle for height adjustment is always made of the same fabric as the rest of the seat.

net weight 11,5 kg

gross weight 13,5 kg

## Dimensions