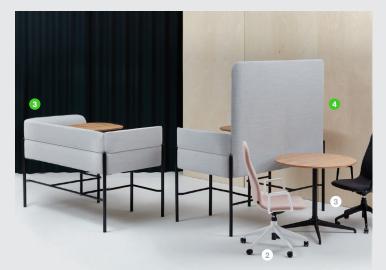

3 Hue Bar Height 2 Viv Highback Armchair 3 Ali Table 4 Hue Bar Height with Screen

**Hue** Seating designed by Ric Frampton 2019

#### **About Hue**

Hue is designed for dividing, creating and utilising awkward space whilst encouraging collaboration at a higher posture. As a luxurious retreat for group or individual work, Hue is perfect for use in narrow spaces, and is ideally suited for pre and post meeting situations.

# Sizes $\,^{\rm All}$ dimensions quoted are rounded to the nearest 5mm or nearest 1/2 inch

Hue with Steel Legs mm W 1870 D 900 H 750 Seat 450 inch W 73.5 D 35.5 H 29.5 Seat 18

Huewith Screen and Steel Legs mm W 1870 D 900 H 1495 Seat 450 inch W 73.5 D 35.5 H 59 Seat 18

Hue Bar Height with Steel Legs mm W1870 D900 H1050 Seat 750 inch W73.5 D35.5 H41.5 Seat 29.5

Hue Bar Height with Screen and Steel Legs mm W1870 D 900 H 1795 Seat 750 inch W73.5 D 35.5 H 70.5 Seat 29.5