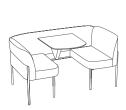

#### **About Hue**

Hue is designed for dividing, creating and utilising awkward space whilst encouraging collaboration at a higher posture. As a luxurious retreat for group or individual work, Hue is perfect for use in narrow spaces, and is ideally suited for pre and post meeting situations.

# Sizes $\,^{\rm All}$ dimensions quoted are rounded to the nearest 5mm or nearest 1/2 inch

Hue with Steel Legs mm W 1870 D 900 H 750 Seat 450 inch W 73.5 D 35.5 H 29.5 Seat 18

Huewith Screen and Steel Legs mm W 1870 D 900 H 1495 Seat 450 inch W 73.5 D 35.5 H 59 Seat 18