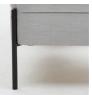

Hue Bar Height with Steel Legs mm W1870 D900 H1050 Seat 750 inch W73.5 D35.5 H41.5 Seat 29.5

Hue Bar Height with Screen and Steel Legs mm W1870 D 900 H 1795 Seat 750 inch W73.5 D 35.5 H 70.5 Seat 29.5