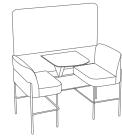

#### **About Hue**

Hue is designed for dividing, creating and utilising awkward space whilst encouraging collaboration at a higher posture. As a luxurious retreat for group or individual work, Hue is perfect for use in narrow spaces, and is ideally suited for pre and post meeting situations.

# Sizes $\,^{\rm All}$ dimensions quoted are rounded to the nearest 5mm or nearest 1/2 inch

Hue with Steel Legs mm W 1870 D 900 H 750 Seat 450 inch W 73.5 D 35.5 H 29.5 Seat 18

Huewith Screen and Steel Legs mm W 1870 D 900 H 1495 Seat 450 inch W 73.5 D 35.5 H 59 Seat 18