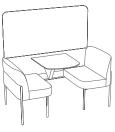

#### **About Hue**

Hue is designed for dividing, creating and utilising awkward space whilst encouraging collaboration at a higher posture. As a luxurious retreat for group or individual work, Hue is perfect for use in narrow spaces, and is ideally suited for pre and post meeting situations.

# Sizes $\,^{\rm All}$ dimensions quoted are rounded to the nearest 5mm or nearest 1/2 inch

Hue with Steel Legs mm W 1870 D 900 H 750 Seat 450 inch W 73.5 D 35.5 H 29.5 Seat 18

Huewith Screen and Steel Legs mm W 1870 D 900 H 1495 Seat 450 inch W 73.5 D 35.5 H 59 Seat 18