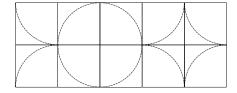

## A42

**SOUND ABSORBENT AND WALL DECORATION.** Gaia is mounted on the wall with a steel bracket. Each Gaia can be rotated and placed in four different positions. Metal wall bracket is included. Only tool needed for assembly is a screw driver.

On our website www.blastation.com/downloads/graid-wall-planner there is a Gaia tool that

allows you to create your own wall combinations of form and colour.

 $\textbf{MATERIAL.} \ 100\% \ \text{hot-moulded polyester form felt.} \ \text{Alternatively the formfelt can be covered in a}$ fabric in 100% wool. Metal wall bracket.