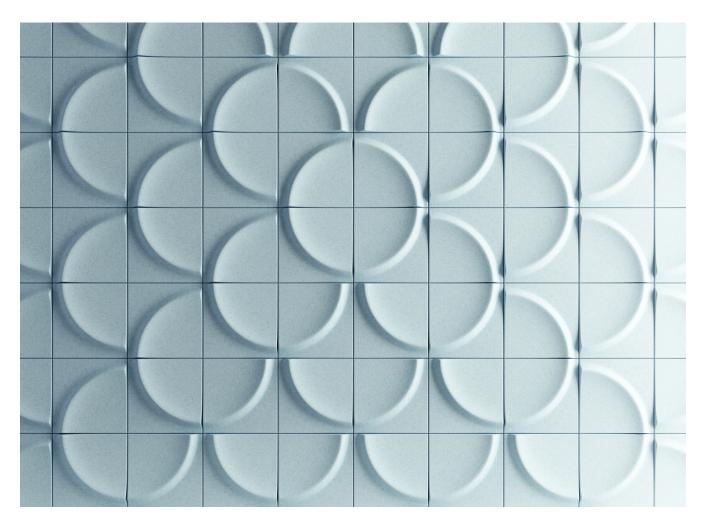

## A42

**SOUND ABSORBENT AND WALL DECORATION.** Gaia is mounted on the wall with a steel bracket. Each Gaia can be rotated and placed in four different positions. Metal wall bracket is included. Only tool needed for assembly is a screw driver.

On our website www.blastation.com/downloads/graid-wall-planner there is a Gaia tool that

allows you to create your own wall combinations of form and colour.

 $\textbf{MATERIAL.} \ 100\% \ \text{hot-moulded polyester form felt.} \ \text{Alternatively the formfelt can be covered in a}$ fabric in 100% wool. Metal wall bracket.