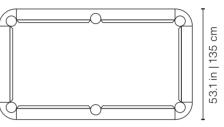

### 7ft American

31.4 in | 80 92.7 in | 235,5 cm

Playing area: 78.7x39.4 in | 200x100 cm

8ft American 31.4 in | 80 cm 102.4 in | 260 cm

59.7 in | 152 cm

Playing area: 88.2x22.1 in | 224x112 cm

### 7ft American

Playing area: 78.7x39.4 in | 200x100 cm

### 8ft American

102.4 in | 260 cm

Playing area: 88.2x22.1 in | 224x112 cm