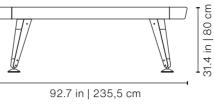

### 7ft American

31.4 in | 80 92.7 in | 235,5 cm

Playing area: 78.7x39.4 in | 200x100 cm

8ft American 31.4 in | 80 cm 102.4 in | 260 cm

59.7 in | 152 cm

Playing area: 88.2x22.1 in | 224x112 cm