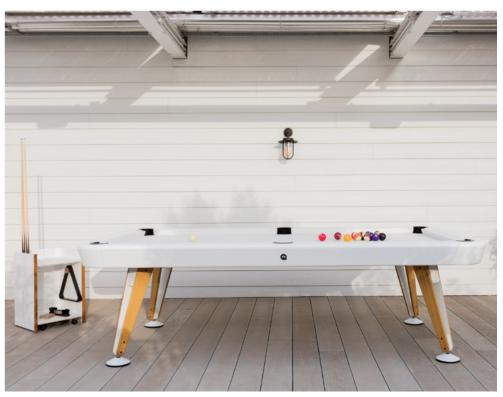

# **Diagonal Outdoor Pool Table**

## by Yonoh

The Diagonal board is a compact fibre cement slab. Tougher, lighter and more **sustainable** than slate and with the same playing features. It comes in a single piece for easy assembly, without the need of a professional team.

# **diagonal**images

- Diagonal outdoor + Fenix top -

- Diagonal indoor black-walnut -

- Diagonal floor cue rack detail -