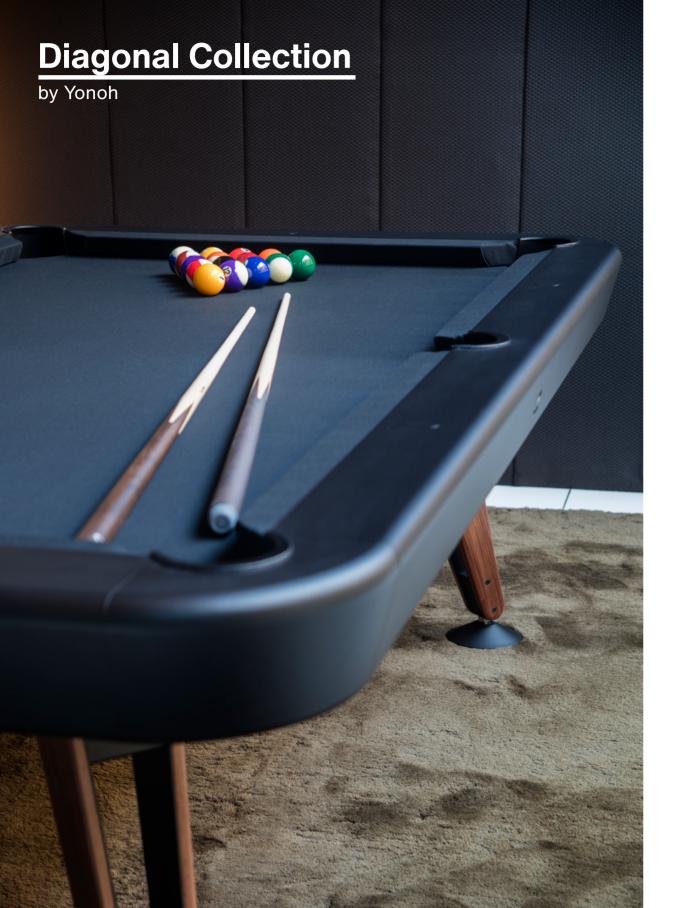

Like a line, which crosses a space from end to end, the **Diagonal pool table** fills any room with design, elegance and a playful attitude.

> info@rs-barcelona.com rs-barcelona.com Follow us

# **Diagonal Indoor Pool Table**

## by Yonoh

## Materials

Structure: Steel with micro textured polyester paint.

Cloth: Gorina 90% worsted wool and 10% nylon. Board: 20 mm thickness 1 piece fibre cement. Legs: Steel with micro textured polyester paint and iroko wallnut or oak wood.

Cushion: K66 premium rubber cushion.