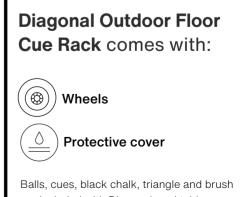

# **Diagonal Indoor Floor Cue Rack**

RAL 9005

RAL 9016

TEXTURED TEXTURED

RAL 3020

TEXTURED

RAL 5013

TEXTURED

## **Technical Info**

Weight 33 lb | 15 kg

Packaging Dimensions: 18.9x17.3x26.6 in | 48x44x67 cm

Weight 35.3 lb | 16 kg

Balls, cues, black chalk, triangle and brush are included with Diagonal pool tables. Diagonal floor cue rack comes without accesories.

**Weight** 35.3 lb | 16 kg

Balls, cues, black chalk, triangle and brush are included with Diagonal pool tables. Diagonal floor cue rack comes without accesories.