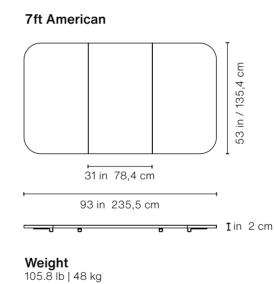

### 7ft American

31.4 in | 80 92.7 in | 235,5 cm

Playing area: 78.7x39.4 in | 200x100 cm

8ft American 31.4 in | 80 cm 102.4 in | 260 cm

59.7 in | 152 cm

Playing area: 88.2x22.1 in | 224x112 cm