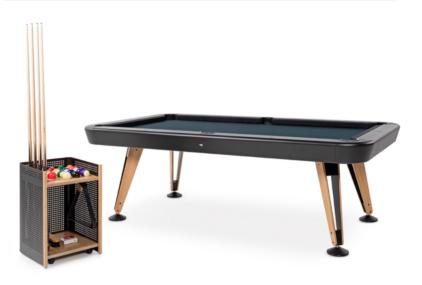

Like a line, which crosses a space from end to end, the **Diagonal pool table** fills any room with design, elegance and a playful attitude.

> info@rs-barcelona.com rs-barcelona.com Follow us

# **Diagonal Indoor Pool Table**

## by Yonoh

# **Diagonal Indoor Floor Cue Rack**

RAL 9005

RAL 9016

TEXTURED TEXTURED

RAL 3020

TEXTURED

RAL 5013

TEXTURED