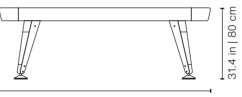

### 7ft American

31.4 in | 80 92.7 in | 235,5 cm

Playing area: 78.7x39.4 in | 200x100 cm

8ft American 31.4 in | 80 cm 102.4 in | 260 cm

59.7 in | 152 cm

Playing area: 88.2x22.1 in | 224x112 cm