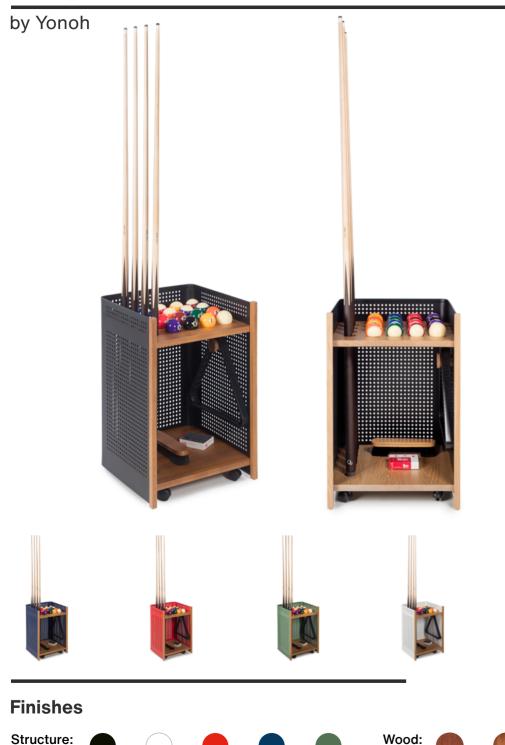

# **Diagonal Indoor Floor Cue Rack**

RAL 9005

RAL 9016

TEXTURED TEXTURED

RAL 3020

TEXTURED

RAL 5013

TEXTURED

RAL 6011

TEXTURED

walnut

iroko

oak

### Materials

Structure: Steel finished with a micro textured polyester paint. Trays: Iroko, walnut or oak

16