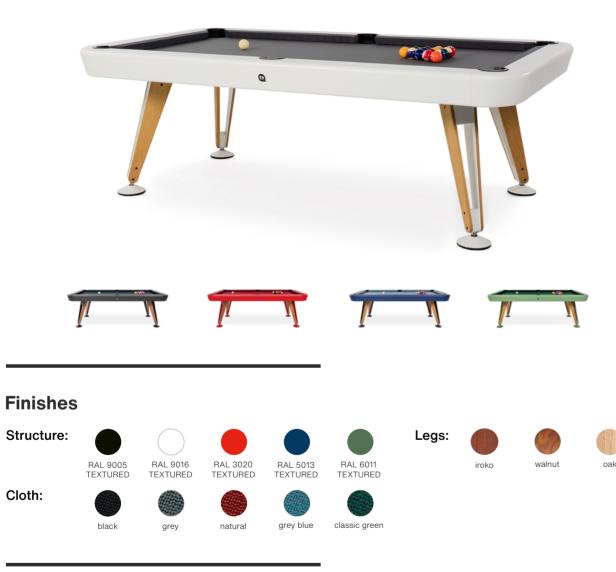

# Make it yours

Customisation options

Customise your pool table with the RAL colour and cloth\* that fit to your project.

And add your logo on the cloth.

\* Ask for the colour options

## Materials

Structure: Steel with micro textured polyester paint.

Cloth: Gorina 90% worsted wool and 10% nylon. Board: 20 mm thickness 1 piece fibre cement. Legs: Steel with micro textured polyester paint and iroko wallnut or oak wood.

# **Diagonal Indoor Floor Cue Rack**

RAL 9005

RAL 9016

TEXTURED TEXTURED

RAL 3020

TEXTURED

RAL 5013

TEXTURED

RAL 6011

TEXTURED

walnut

iroko

oak