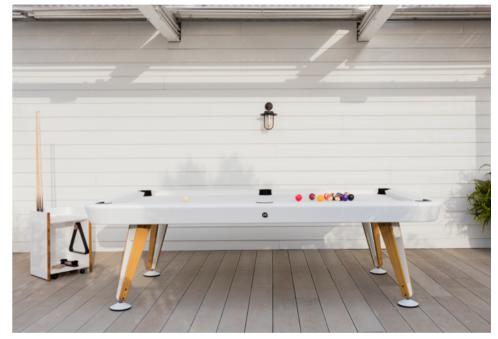

# **Diagonal Outdoor Pool Table**

## by Yonoh

The Diagonal board is a compact fibre cement slab. Tougher, lighter and more **sustainable** than slate and with the same playing features. It comes in a single piece for easy assembly, without the need of a professional team.