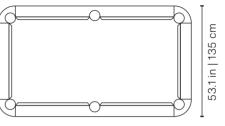

### 7ft American

31.4 in | 80 92.7 in | 235,5 cm

Playing area: 78.7x39.4 in | 200x100 cm

8ft American 31.4 in | 80 cm 102.4 in | 260 cm

59.7 in | 152 cm

Playing area: 88.2x22.1 in | 224x112 cm