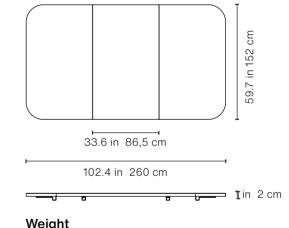

### Materials

Structure: Steel finished with a micro textured polyester paint. Trays: Iroko, walnut or oak

16

# **Diagonal Outdoor Floor Cue Rack**

by Yonoh



## **Finishes**

Structure:

RAL 9005 RAL 9016 TEXTURED TEXTURED





# **Technical Info**



### 16.3 in | 41,5 cm



### Materials

Structure: Primer coated steel with micro textured polyester paint. Trays: Fenix (white or black). Wooden details: Iroko wood.

**Weight** 33 lb | 15 kg

Packaging Dimensions: 18.9x17.3x26.6 in | 48x44x67 cm

**Weight** 35.3 lb | 16 kg



Balls, cues, black chalk, triangle and brush are included with Diagonal pool tables. Diagonal floor cue rack comes without accesories.

# **Diagonal Top**

# by Rafael Rodríguez



## It comes in 3 spare pieces







## **Technical Info**



### 8ft American



**Weight** 132.3 lb | 60 kg

Packaging dimensions: 63.4x37.4x10.2 in | 161x95x26 cm

**Weight** 147.7 lb | 67 kg

### Materials

Weight 114.6 lb | 55 kg

Packaging

**Dimensions:** 

57.8x35x9.8 in | 147x89x25

**Indoor top:** Cross-ply and irko, walnut or oak finish. **Outdoor top:** Fenix (white or black).

# **diagonal**inprojects



- Alexandra Hotel | Barcelona (Spain)



- Genialidades office | Barcelona (Spain) -



- Seventy Hotel | Barcelona (Spain) -

# **diagonal**images



- Diagonal outdoor + Fenix top -



- Diagonal indoor black-walnut -



- Diagonal floor cue rack detail -