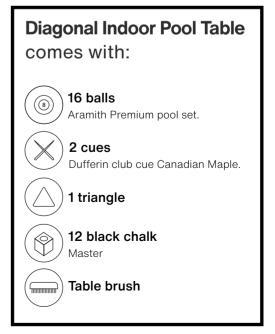

# **Diagonal Indoor Pool Table**

## **Technical Info**

Weight 33 lb | 15 kg

Packaging Dimensions: 18.9x17.3x26.6 in | 48x44x67 cm

Weight 35.3 lb | 16 kg

Balls, cues, black chalk, triangle and brush are included with Diagonal pool tables. Diagonal floor cue rack comes without accesories.

**Weight** 35.3 lb | 16 kg

Balls, cues, black chalk, triangle and brush are included with Diagonal pool tables. Diagonal floor cue rack comes without accesories.