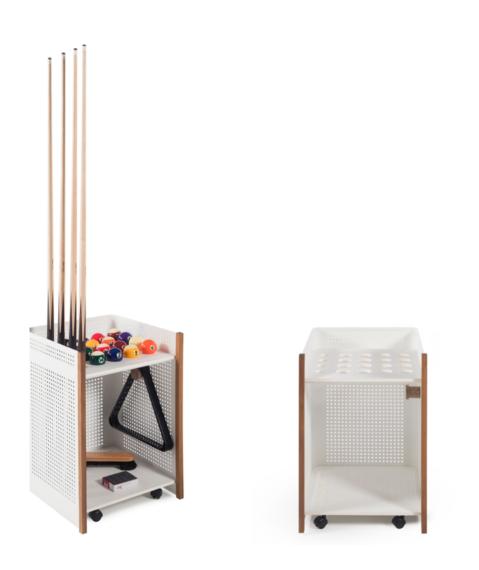

# **Diagonal Indoor Floor Cue Rack**

RAL 9005

RAL 9016

TEXTURED TEXTURED

RAL 3020

TEXTURED

RAL 5013

TEXTURED

## **Technical Info**

Weight 33 lb | 15 kg

Packaging Dimensions: 18.9x17.3x26.6 in | 48x44x67 cm

Weight 35.3 lb | 16 kg

Balls, cues, black chalk, triangle and brush are included with Diagonal pool tables. Diagonal floor cue rack comes without accesories.

### Materials

Structure: Steel finished with a micro textured polyester paint. Trays: Iroko, walnut or oak

16