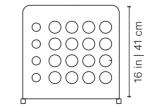

** 107.1x65x21.6 in | 272x165x55 cm

Weight 705.5 lb | 320 kg



# **Diagonal Indoor Floor Cue Rack**



RAL 9005

RAL 9016

TEXTURED TEXTURED

RAL 3020

TEXTURED

RAL 5013

TEXTURED

RAL 6011

TEXTURED

walnut

iroko

oak



## **Technical Info**



Weight 33 lb | 15 kg

Packaging Dimensions: 18.9x17.3x26.6 in | 48x44x67 cm

Weight 35.3 lb | 16 kg





Balls, cues, black chalk, triangle and brush are included with Diagonal pool tables. Diagonal floor cue rack comes without accesories.

# 16.3 in | 41,5 cm

0000

### Materials

Structure: Steel finished with a micro textured polyester paint. Trays: Iroko, walnut or oak

16

# **Diagonal Outdoor Floor Cue Rack**

by Yonoh



## **Finishes**

Structure:

RAL 9005 RAL 9016 TEXTURED TEXTURED





# **Technical Info**



### 16.3 in | 41,5 cm



### Materials

Structure: Primer coated steel with micro textured polyester paint. Trays: Fenix (white or black). Wooden details: Iroko wood.

**Weight** 33 lb | 15 kg

Packaging Dimensions: 18.9x17.3x26.6 in | 48x44x67 cm

**Weight** 35.3 lb | 16 kg



Balls, cues, black chalk, triangle and brush are included with Diagonal pool tables. Diagonal floor cue rack comes without accesories.

# **Diagonal Top**

# by Rafael Rodríguez



## It comes in 3 spare pieces







## **Technical Info**



### 8ft American



**Weight** 132.3 lb | 60 kg

Packaging dimensions: 63.4x37.4x10.2 in | 161x95x26 cm

**Weight** 147.7 lb | 67 kg

### Materials

Weight 114.6 lb | 55 kg

Packaging

**Dimensions:** 

57.8x35x9.8 in | 147x89x25

**Indoor top:** Cross-ply and irko, walnut or oak finish. **Outdoor to