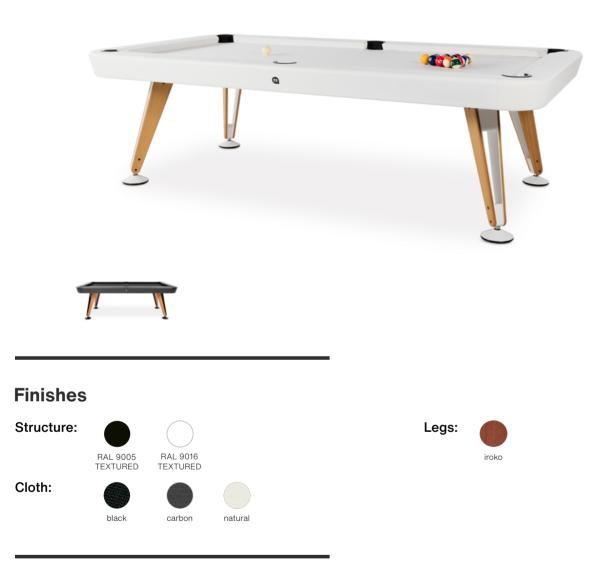

# Make it yours

Customisation options

Customise your pool table with the RAL colour and cloth\* that fit to your project.

And add your logo on the cloth.

\* Ask for the colour options

## Materials

Structure: Steel with micro textured polyester paint.

Cloth: Gorina 90% worsted wool and 10% nylon. Board: 20 mm thickness 1 piece fibre cement. Legs: Steel with micro textured polyester paint and iroko wallnut or oak wood.

# **Diagonal Outdoor Pool Table**

## by Yonoh

The Diagonal board is a compact fibre cement slab. Tougher, lighter and more **sustainable** than slate and with the same playing features. It comes in a single piece for easy assembly, without the need of a professional team.

### Materials

Structure: Primer coated steel with micro textured polyester paint.

Cloth: Solid from Sunbrella (100% acrylic). Board: 20 mm thickness 1 piece fibre cement. Legs: Primer coated steel with micro textured and iroko wallnut or oak wood. Cushion: K66 premium rubber cushion.