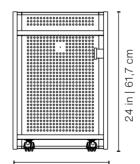

## **Technical Info**

Weight 33 lb | 15 kg

Packaging Dimensions: 18.9x17.3x26.6 in | 48x44x67 cm

Weight 35.3 lb | 16 kg

Balls, cues, black chalk, triangle and brush are included with Diagonal pool tables. Diagonal floor cue rack comes without accesories.