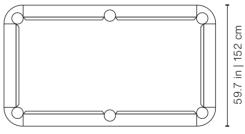

### 7ft American

Playing area: 78.7x39.4 in | 200x100 cm

### 8ft American

102.4 in | 260 cm

Playing area: 88.2x22.1 in | 224x112 cm