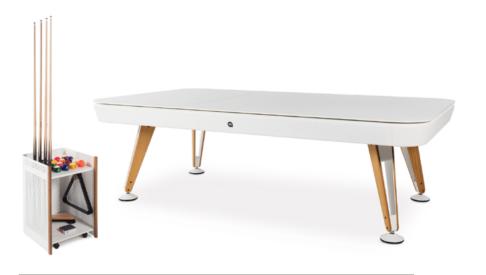

Like a line, which crosses a space from end to end, the **Diagonal pool table** fills any room with design, elegance and a playful attitude.

> info@rs-barcelona.com rs-barcelona.com Follow us

# **Diagonal Indoor Pool Table**

## by Yonoh

# **Diagonal Outdoor Pool Table**

## by Yonoh

The Diagonal board is a compact fibre cement slab. Tougher, lighter and more **sustainable** than slate and with the same playing features. It comes in a single piece for easy assembly, without the need of a professional team.