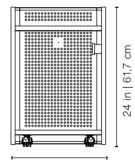

## **Technical Info**

Weight 33 lb | 15 kg

Packaging Dimensions: 18.9x17.3x26.6 in | 48x44x67 cm

Weight 35.3 lb | 16 kg

Balls, cues, black chalk, triangle and brush are included with Diagonal pool tables. Diagonal floor cue rack comes without accesories.

# 16.3 in | 41,5 cm

0000

### 16.3 in | 41,5 cm