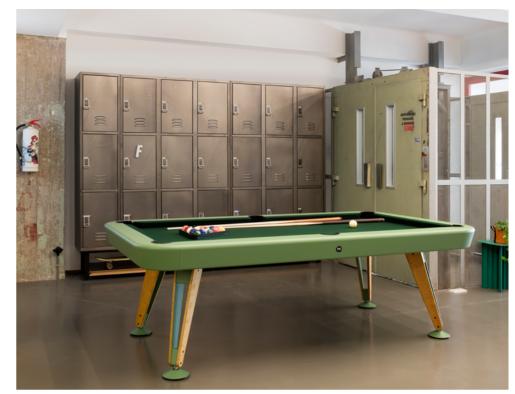

# **Diagonal Outdoor Pool Table**

## by Yonoh

The Diagonal board is a compact fibre cement slab. Tougher, lighter and more **sustainable** than slate and with the same playing features. It comes in a single piece for easy assembly, without the need of a professional team.

# **diagonal**images

- Diagonal outdoor + Fenix top -

- Diagonal indoor black-walnut -

- Diagonal floor cue rack detail -