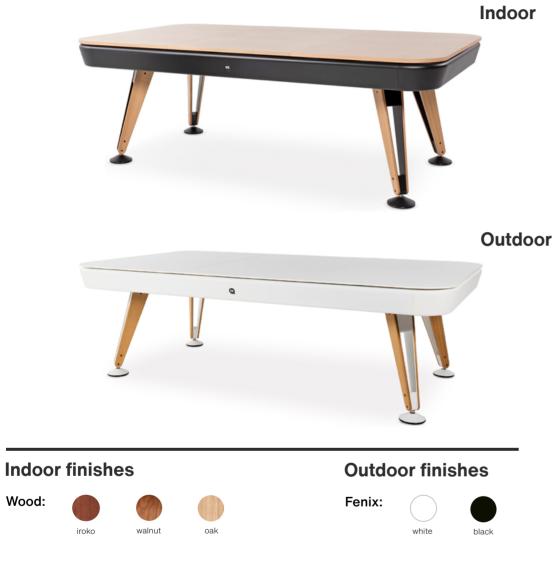

# **Diagonal Indoor Pool Table**

# **Diagonal Outdoor Pool Table**

## by Yonoh

The Diagonal board is a compact fibre cement slab. Tougher, lighter and more **sustainable** than slate and with the same playing features. It comes in a single piece for easy assembly, without the need of a professional team.

## Materials

Structure: Steel with micro textured polyester paint.

Cloth: Gorina 90% worsted wool and 10% nylon. Board: 20 mm thickness 1 piece fibre cement. Legs: Steel with micro textured polyester paint and iroko wallnut or oak wood.

### Materials

Structure: Primer coated steel with micro textured polyester paint.

Cloth: Solid from Sunbrella (100% acrylic). Board: 20 mm thickness 1 piece fibre cement. Legs: Primer coated steel with micro textured and iroko wallnut or oak wood. Cushion: K66 premium rubber cushion.