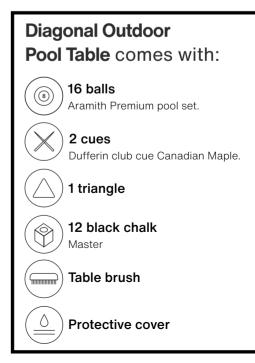

## **Technical Info**

Weight 33 lb | 15 kg

Packaging Dimensions: 18.9x17.3x26.6 in | 48x44x67 cm

Weight 35.3 lb | 16 kg

Balls, cues, black chalk, triangle and brush are included with Diagonal pool tables. Diagonal floor cue rack comes without accesories.

**Weight** 35.3 lb | 16 kg

Balls, cues, black chalk, triangle and brush are included with Diagonal pool tables. Diagonal floor cue rack comes without accesories.