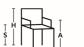

## **OPTIONS**

Frame in Offecct Flexicolor. Table top in leather, available in brown, grey beige and natural alt. lacquered in Offecct Flexicolor.

LEATHER

SATELLITE

H 700, S 400, W 870, D 760/470 H 27,56", SH 15,75", W 34,25", D 29,92"/ 18,5"