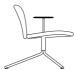

### PRODUCT INFORMATION

Satellite is an easy chair for activity based spaces, a spinning easy chair for a digital lifestyle with high comfort and round playful features.

"Architects always draw circles very fast to indicate where to position chairs on their floor plans. I thought that was a nice gesture so I drew a circle and said that it should be the top view of the chair. To me the circle is the most elegant form, there are no bulky sides and it can go in all directions which means it's never out of place", says Richard Hutten.

### **TECHNICAL INFORMATION**

Currently not available for the United States market.

Upholstered in fabric or leather. Standard leather Elmo Soft, piquet on the inside and standard on the outside. Rotatable table top in anthracite lacquered MDF. Chromed swivel frame with return.

## **OPTIONS**

Frame in Offecct Flexicolor. Table top in leather, available in brown, grey beige and natural alt. lacquered in Offecct Flexicolor.

LEATHER

SATELLITE

H 700, S 400, W 870, D 760/470 H 27,56", SH 15,75", W 34,25", D 29,92"/ 18,5"