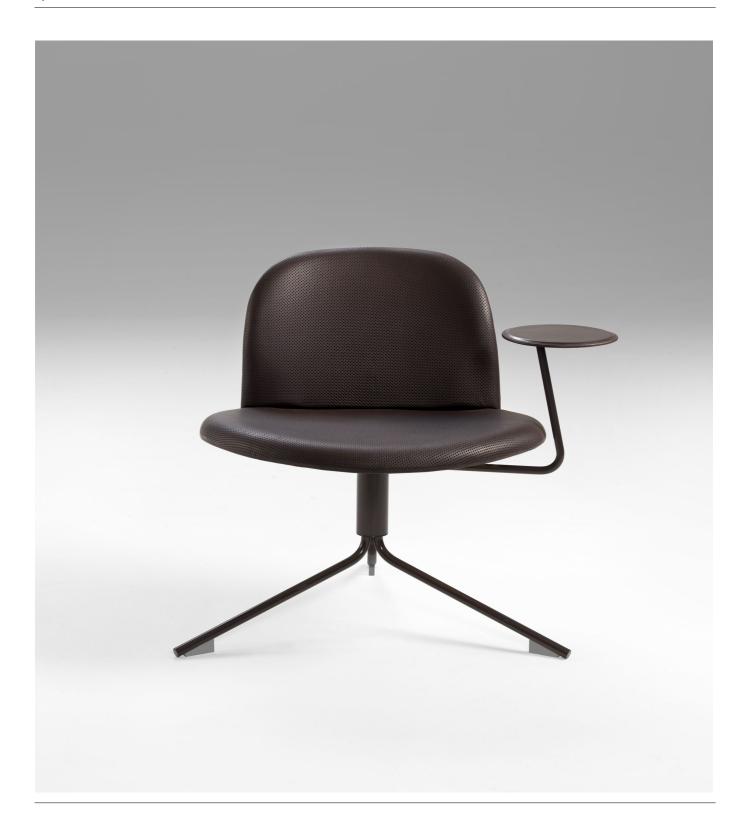

### PRODUCT INFORMATION

Satellite is an easy chair for activity based spaces, a spinning easy chair for a digital lifestyle with high comfort and round playful features.

"Architects always draw circles very fast to indicate where to position chairs on their floor plans. I thought that was a nice gesture so I drew a circle and said that it should be the top view of the chair. To me the circle is the most elegant form, there are no bulky sides and it can go in all directions which means it's never out of place", says Richard Hutten.

### **TECHNICAL INFORMATION**

Currently not available for the United States market.

Upholstered in fabric or leather. Standard leather Elmo Soft, piquet on the inside and standard on the outside. Rotatable table top in anthracite lacquered MDF. Chromed swivel frame with return.

## **OPTIONS**

Frame in Offecct Flexicolor. Table top in leather, available in brown, grey beige and natural alt. lacquered in Offecct Flexicolor.

LEATHER

SATELLITE

H 700, S 400, W 870, D 760/470 H 27,56", SH 15,75", W 34,25", D 29,92"/ 18,5"