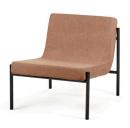

# SERAX

CURVE is a complementary seating collection. A perfect addition to the more saggy TV sofa and living room. Just right for a relaxed conversation, or to open the laptop, or read a book. "I am particularly fond of the contrast between angular and round, between hard and soft," says Willenz. "The steel frame of the CURVE sofa is very simple, and quite square too. That is in stark contrast to the thick and bendy cushion that covers it."

This typology and design makes it easy for CURVE to adapt to its surroundings. "I can see the sofa in both a very playful environment, at home, in the living room, in a bedroom, home-office, or even in the more contract office situations." The CURVE 1-seater is available with and without armrests. The sofas are accompanied by a side table with a marble or steel table top and an ottoman to

# ONE SEATER (WITHOUT ARMREST)

- B7220206 Sandstone
- B7220208 Amber
- B7220207 Cream
- B7220210
- Wood
- B7220209 Desert Tan