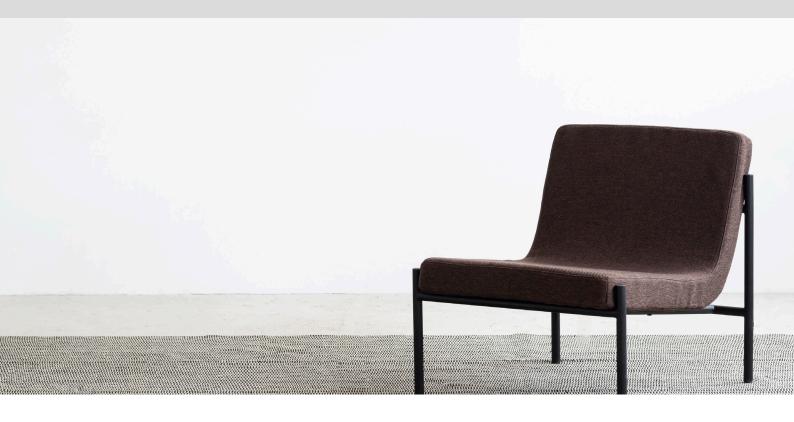

# SERAX

CURVE is a complementary seating collection. A perfect addition to the more saggy TV sofa and living room. Just right for a relaxed conversation, or to open the laptop, or read a book. "I am particularly fond of the contrast between angular and round, between hard and soft," says Willenz. "The steel frame of the CURVE sofa is very simple, and quite square too. That is in stark contrast to the thick and bendy cushion that covers it."

This typology and design makes it easy for CURVE to adapt to its surroundings. "I can see the sofa in both a very playful environment, at home, in the living room, in a bedroom, home-office, or even in the more contract office situations." The CURVE 1-seater is available with and without armrests. The sofas are accompanied by a side table with a marble or steel table top and an ottoman to

# SERAX

COLORS

Black frame

upholstery on wooden shell

5 differnt colours:

- Sandstone
- Amber
- Cream
- wood
- Desert Tan

MATERIAL SEATING

Steel frame powdercoated black Upholstery on wooden shell