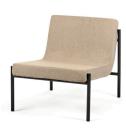

# ONE SEATER (WITHOUT ARMREST)

- B7220206 Sandstone
- B7220208 Amber
- B7220207 Cream
- B7220210
- Wood
- B7220209 Desert Tan