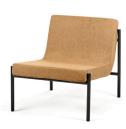

# ONE SEATER (WITH ARMREST)

- B7220211 Sandstone
- B7220213 Amber
- B7220212 Cream
- B7220215 Wood
- B7220214 Desert Tan