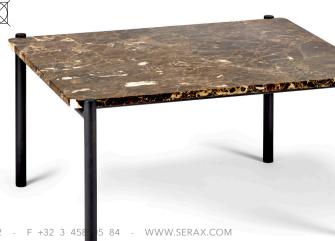

This typology and design makes it easy for CURVE to adapt to its surroundings. "I can see the sofa in both a very playful environment, at home, in the living room, in a bedroom, home-office, or even in the more contract office situations." The CURVE 1-seater is available with and without armrests. The sofas are accompanied by a side table with a marble or steel table top and an ottoman to

MATERIAL SIDE TABLE - B7220200

Steel frame powdercoated black

Marble brown

NUMBER OF REFS

Seater 20

Side table

**EXTRA INFO** 

One seater (with and without armrest)