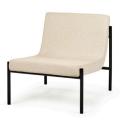

# ONE SEATER (WITHOUT ARMREST)

- B7220206 Sandstone
- B7220208 Amber
- B7220207 Cream
- B7220210
- Wood
- B7220209 Desert Tan