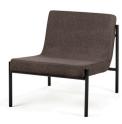

# ONE SEATER (WITH ARMREST)

- B7220211 Sandstone
- B7220213 Amber
- B7220212 Cream
- B7220215 Wood
- B7220214 Desert Tan