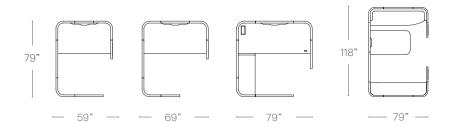

on
- Vertical panels upholstered in Camira Blazer fabric (two-tone standard)
- · Quick release panel connector system
- · Leveling adjusters
- · 1" TFL work surface\*
- Integral under work surface vertical cable management\*
- · Integral seat and back rest\*
- · Center panel able to support monitor\*
- · Low voltage LED task light\*

#### **OPTIONAL FEATURES**

- · Dart accent color
- Integral work surface power including 1 Power, 2 USB, grommet mount with a 72" cord
- Integral work surface power including 2 Power, 2 USB, clamp mount with a 72" cord
- · Coat Hanger
- · Name Plate
- · A2 / A3 Magnetic dry wipe board
- · Two-tone upholstery
- Choice of finish options available (See finish page)

SENATOR



# **DIMENSIONS**

## MID HEIGHT AND FULL HEIGHT



### **TEAM**



## **SOLO ABODE**



### **DUO & QUAD ABODE**



SENATOR

# **DIMENSIONS**

## MID HEIGHT AND FULL HEIGHT



## **TEAM**



## **RESOURCE CORRAL & WALL**



#### **MATERIAL CONTENT**

Components are constructed of the following

|                   | 45.51% |
|-------------------|--------|
| Steel             |        |
|                   | 18.04% |
| PU Foam           |        |
|                   | 12.99% |
| Cardboard         |        |
|                   | 11.83% |
| Fabric            |        |
|                   | 9.52%  |
| EPDM              |        |
|                   | 1.51%  |
| Wood              |        |
|                   | 0.60%  |
| Aluminum Castings |        |

#### RECYCLED CONTENT

Contains up to 39.75% of Recycled Material

|                   | 23.00% |
|-------------------|-----