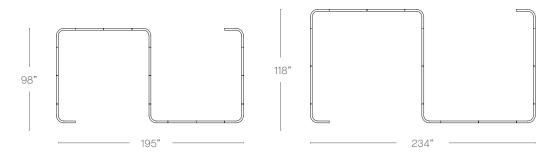

nnector system
- · Leveling adjusters
- · 1" TFL work surface\*
- Integral under work surface vertical cable management\*
- · Integral seat and back rest\*
- · Center panel able to support monitor\*
- · Low voltage LED task light\*

#### **OPTIONAL FEATURES**

- · Dart accent color
- Integral work surface power including 1 Power, 2 USB, grommet mount with a 72" cord
- Integral work surface power including 2 Power, 2 USB, clamp mount with a 72" cord
- · Coat Hanger
- · Name Plate
- · A2 / A3 Magnetic dry wipe board
- · Two-tone upholstery
- Choice of finish options available (See finish page)

SENATOR



# **DIMENSIONS**

## MID HEIGHT AND FULL HEIGHT



### **TEAM**



## **SOLO ABODE**



### **DUO & QUAD ABODE**



SENATOR

# **DIMENSIONS**

## MID HEIGHT AND FULL HEIGHT



## **TEAM**



## **RESOURCE CORRAL & WALL**



#### **MATERIAL CONTENT**

Components are constructed of the following

|                   | 45.51% |
|-------------------|--------|
| Steel             |        |
|                   | 18.04% |
| PU Foam           |        |
|                   | 12.99% |
| Cardboard         |        |
|                   | 11.83% |
| Fabric            |        |
|                   | 9.52%  |
| EPDM              |        |
|                   | 1.51%  |
| Wood              |        |
|                   | 0.60%  |
| Aluminum Castings |        |

#### RECYCLED CONTENT

Contains up to 39.75% of Recycled Material

|                   | 23.00% |
|-------------------|--------|
| Steel             |        |
|                   | 9.75%  |
| Cardboard         |        |
|