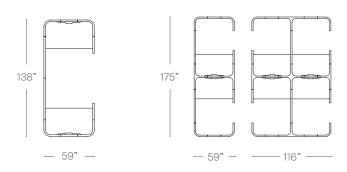

ered in Camira Blazer fabric (two-tone standard)
- · Quick release panel connector system
- · Leveling adjusters
- · 1" TFL work surface\*
- Integral under work surface vertical cable management\*
- · Integral seat and back rest\*
- · Center panel able to support monitor\*
- · Low voltage LED task light\*

#### **OPTIONAL FEATURES**

- · Dart accent color
- Integral work surface power including 1 Power, 2 USB, grommet mount with a 72" cord
- Integral work surface power including 2 Power, 2 USB, clamp mount with a 72" cord
- · Coat Hanger
- · Name Plate
- · A2 / A3 Magnetic dry wipe board
- · Two-tone upholstery
- Choice of finish options available (See finish page)

SENATOR



# **DIMENSIONS**

## MID HEIGHT AND FULL HEIGHT



### **TEAM**



## **SOLO ABODE**



### **DUO & QUAD ABODE**



SENATOR

# **DIMENSIONS**

## MID HEIGHT AND FULL HEIGHT



## **TEAM**



## **RESOURCE CORRAL & WALL**



#### **MATERIAL CONTENT**

Components are constructed of the following

|                   | 45.51% |
|-------------------|--------|
| Steel             |        |
|                   | 18.04% |
| PU Foam           |        |
|                   | 12.99% |
| Cardboard         |        |
|                   | 11.83% |
| Fabric            |        |
|                   | 9.52%  |
| EPDM              |        |
|                   | 1.51%  |
| Wood              |        |
|                   | 0.60%  |
| Aluminum Castings |        |

#### RECYCLED CONTENT

Contains up to 39.75% of Recycled Material

|                   | 23.00% |
|-------------------|--------|
| Steel             |