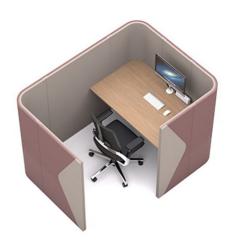

## **PODS**

Within open plan office environments it is more common today for employees to share resources such as printers and scanners. Aside from the general ambient noise of an office it is generally accepted that it is these kind of devices whirring into life that provide much of the acoustic and visual distraction of colleagues utilizing them.

#### STANDARD FEATURES (\*Selected models only)

- Internal steel frame with multi layered foam construction
- Vertical panels upholstered in Camira Blazer fabric (two-tone standard)
- · Quick release panel connector system
- · Leveling adjusters
- · 1" TFL work surface\*
- Integral under work surface vertical cable management\*
- · Integral seat and back rest\*
- · Center panel able to support monitor\*
- · Low voltage LED task light\*

#### **OPTIONAL FEATURES**

- · Dart accent color
- Integral work surface power including 1 Power, 2 USB, grommet mount with a 72" cord
- Integral work surface power including 2 Power, 2 USB, clamp mount with a 72" cord
- · Coat Hanger
- · Name Plate
- · A2 / A3 Magnetic dry wipe board
- · Two-tone upholstery
- Choice of finish options available (See finish page)