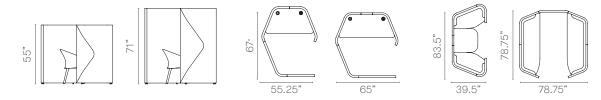

me with multi layered foam construction
- Vertical panels upholstered in Camira Blazer fabric (two-tone standard)
- · Quick release panel connector system
- · Leveling adjusters
- · 1" TFL work surface\*
- Integral under work surface vertical cable management\*
- · Integral seat and back rest\*
- · Center panel able to support monitor\*
- · Low voltage LED task light\*

#### **OPTIONAL FEATURES**

- · Dart accent color
- Integral work surface power including 1 Power, 2 USB, grommet mount with a 72" cord
- Integral work surface power including 2 Power, 2 USB, clamp mount with a 72" cord
- · Coat Hanger
- · Name Plate
- · A2 / A3 Magnetic dry wipe board
- · Two-tone upholstery
- Choice of finish options available (See finish page)

SENATOR



# **DIMENSIONS**

## MID HEIGHT AND FULL HEIGHT



### **TEAM**



## **SOLO ABODE**



### **DUO & QUAD ABODE**



SENATOR

# **DIMENSIONS**

## MID HEIGHT AND FULL HEIGHT



## **TEAM**



## **RESOURCE CORRAL & WALL**



#### **MATERIAL CONTENT**

Components are constructed of the following

|                   | 45.51% |
|-------------------|--------|
| Steel             |        |
|                   | 18.04% |
| PU Foam           |        |
|                   | 12.99% |
| Cardboard         |        |
|                   | 11.83% |
| Fabric            |        |
|                   | 9.52%  |
| EPDM              |        |
|                   | 1.51%  |
| Wood              |        |
|                   | 0.60%  |
| Aluminum Castings |        |

#### RECYCLED CONTENT

Contains up to 39.75% of Recycled Material

|