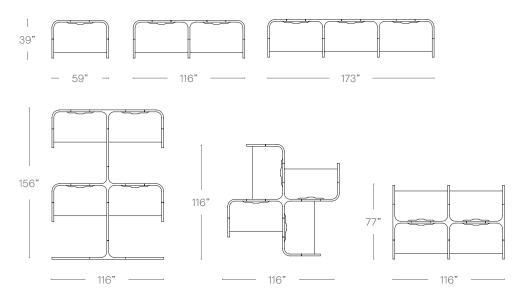

elease panel connector system
- · Leveling adjusters
- · 1" TFL work surface\*
- Integral under work surface vertical cable management\*
- · Integral seat and back rest\*
- · Center panel able to support monitor\*
- · Low voltage LED task light\*

#### **OPTIONAL FEATURES**

- · Dart accent color
- Integral work surface power including 1 Power, 2 USB, grommet mount with a 72" cord
- Integral work surface power including 2 Power, 2 USB, clamp mount with a 72" cord
- · Coat Hanger
- · Name Plate
- · A2 / A3 Magnetic dry wipe board
- · Two-tone upholstery
- Choice of finish options available (See finish page)

SENATOR



# **DIMENSIONS**

## MID HEIGHT AND FULL HEIGHT



### **TEAM**



## **SOLO ABODE**



### **DUO & QUAD ABODE**



SENATOR

# **DIMENSIONS**

## MID HEIGHT AND FULL HEIGHT



## **TEAM**



## **RESOURCE CORRAL & WALL**



#### **MATERIAL CONTENT**

Components are constructed of the following

|                   | 45.51% |
|-------------------|--------|
| Steel             |        |
|                   | 18.04% |
| PU Foam           |        |
|                   | 12.99% |
| Cardboard         |        |
|                   | 11.83% |
| Fabric            |        |
|                   | 9.52%  |
| EPDM              |        |
|                   | 1.51%  |
| Wood              |        |
|                   | 0.60%  |
| Aluminum Castings |        |

#### RECYCLED CONTENT

Contains up to 39.75% of Recycled Material

|                   | 23.00% |
|-------------------|--------|
| Steel             |        |
|                   | 9.75%  |
| Cardboard         |