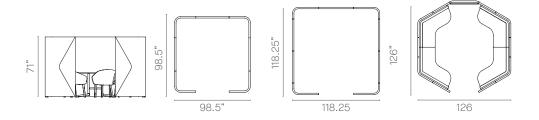

yered foam construction
- Vertical panels upholstered in Camira Blazer fabric (two-tone standard)
- · Quick release panel connector system
- · Leveling adjusters
- · 1" TFL work surface\*
- Integral under work surface vertical cable management\*
- · Integral seat and back rest\*
- · Center panel able to support monitor\*
- · Low voltage LED task light\*

#### **OPTIONAL FEATURES**

- · Dart accent color
- Integral work surface power including 1 Power, 2 USB, grommet mount with a 72" cord
- Integral work surface power including 2 Power, 2 USB, clamp mount with a 72" cord
- · Coat Hanger
- · Name Plate
- · A2 / A3 Magnetic dry wipe board
- · Two-tone upholstery
- Choice of finish options available (See finish page)

SENATOR



# **DIMENSIONS**

## MID HEIGHT AND FULL HEIGHT



### **TEAM**



## **SOLO ABODE**



### **DUO & QUAD ABODE**



SENATOR

# **DIMENSIONS**

## MID HEIGHT AND FULL HEIGHT



## **TEAM**



## **RESOURCE CORRAL & WALL**



#### **MATERIAL CONTENT**

Components are constructed of the following

|                   | 45.51% |
|-------------------|--------|
| Steel             |        |
|                   | 18.04% |
| PU Foam           |        |
|                   | 12.99% |
| Cardboard         |        |
|                   | 11.83% |
| Fabric            |        |
|                   | 9.52%  |
| EPDM              |        |
|                   | 1.51%  |
| Wood              |        |
|                   | 0.60%  |
| Aluminum Castings |        |

#### RECYCLED CONTENT

Contains up to 39.75% of Recycled Material

|                   | 23.00% |
|----