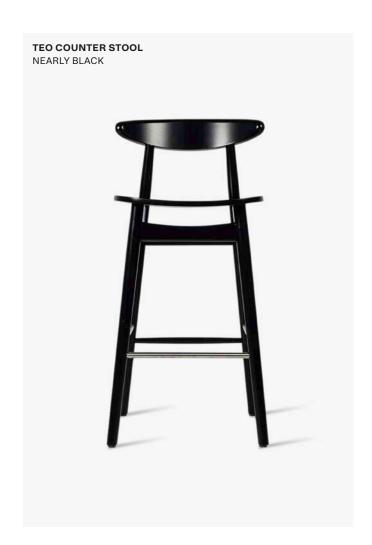

Teo dining armchair upholstered (DC033)

Teo oak dining armchair upholstered (DC048)

Teo counter stool (CS015) Teo oak counter stool (CS115) Teo counter stool upholstered (CS016)

Teo oak counter stool upholstered (CS114)

## Colours

**Nearly Black** Natural oak Chestnut faux leather Black faux leather