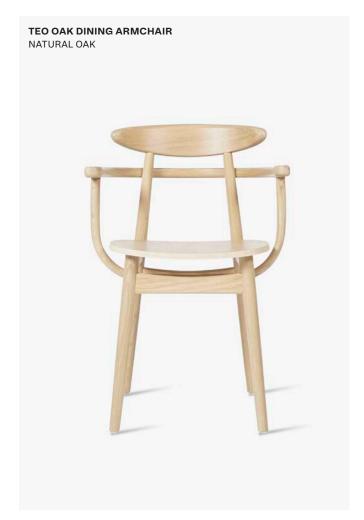

# Products in this collection

Evelyn dining chair (DC020) Teo dining chair (DC030) Teo oak dining chair (DC045) Teo dining chair upholstered (DC031)

Teo oak dining chair upholstered (DC046)

Teo dining armchair (DC032) Teo oak dining armchair (DC047)

Teo dining armchair upholstered (DC033)

Teo oak dining armchair upholstered (DC048)

Teo counter stool (CS015) Teo oak counter stool (CS115) Teo counter stool upholstered (CS016)

Teo oak counter stool upholstered (CS114)

## Colours

**Nearly Black** Natural oak Chestnut faux leather Black faux leather