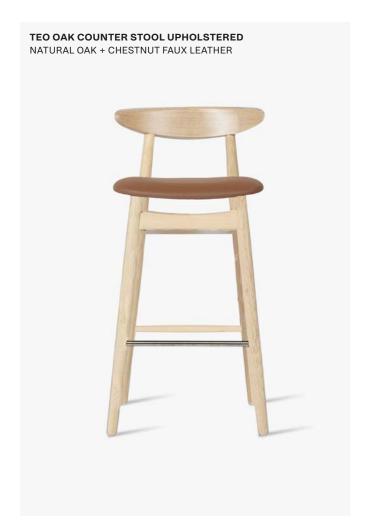

Teo dining armchair upholstered (DC033)

Teo oak dining armchair upholstered (DC048)

Teo counter stool (CS015) Teo oak counter stool (CS115) Teo counter stool upholstered (CS016)

Teo oak counter stool upholstered (CS114)

## Colours

**Nearly Black** Natural oak Chestnut faux leather Black faux leather