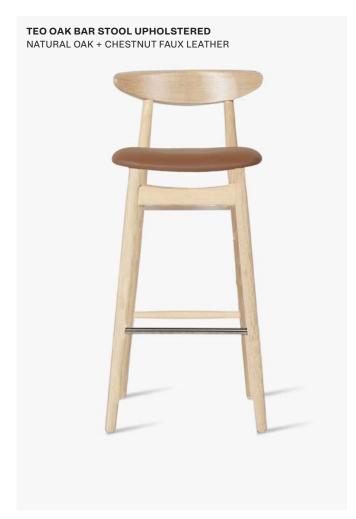

Teo bar stool (BS015) Teo oak bar stool (BS115) Teo bar stool upholstered (BS016)

Teo oak bar stool upholstered (BS116)

## Colours

**Nearly Black** Natural oak Chestnut faux leather Black faux leather