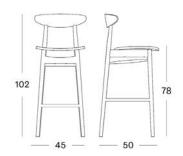

# **Dimensions**

# Evelyn dining chair

Teo & Teo oak dining chair

Teo & Teo oak dining armchair

Teo & Teo oak counter stool

Teo & Teo oak bar stool

Teo & Teo oak dining chair upholstered

Teo & Teo oak dining armchair upholstered