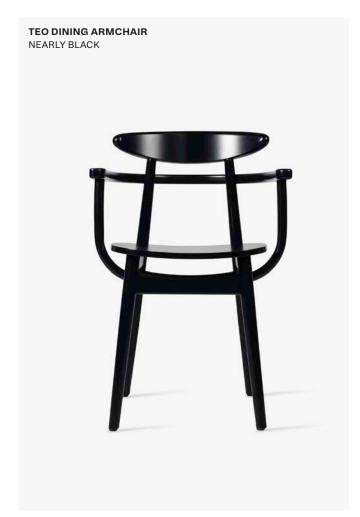

# Products in this collection

Evelyn dining chair (DC020) Teo dining chair (DC030) Teo oak dining chair (DC045) Teo dining chair upholstered (DC031)

Teo oak dining chair upholstered (DC046)

Teo dining armchair (DC032) Teo oak dining armchair (DC047)

Teo dining armchair upholstered (DC033)

Teo oak dining armchair upholstered (DC048)

Teo counter stool (CS015) Teo oak counter stool (CS115) Teo counter stool upholstered (CS016)

Teo oak counter stool upholstered (CS114)

## Colours

**Nearly Black** Natural oak Chestnut faux leather Black faux leather