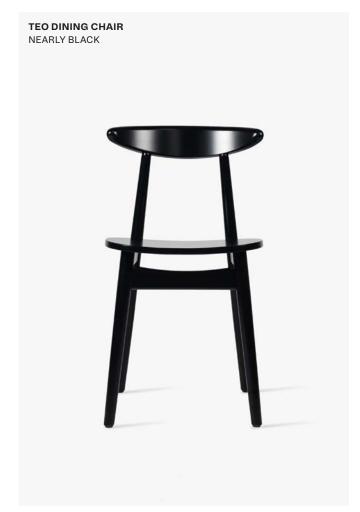

# Products in this collection

Evelyn dining chair (DC020) Teo dining chair (DC030) Teo oak dining chair (DC045) Teo dining chair upholstered (DC031)

Teo oak dining chair upholstered (DC046)

Teo dining armchair (DC032) Teo oak dining armchair (DC047)

## Colours

**Nearly Black** Natural oak Chestnut faux leather Black faux leather