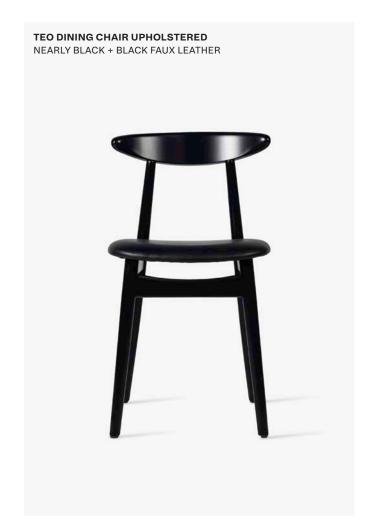

Teo dining armchair upholstered (DC033)

Teo oak dining armchair upholstered (DC048)

Teo counter stool (CS015) Teo oak counter stool (CS115) Teo counter stool upholstered (CS016)

Teo oak counter stool upholstered (CS114)

## Colours

**Nearly Black** Natural oak Chestnut faux leather Black faux leather

#### Materials & care

Evelyn is available in beech wood only. For the Teo chairs you can choose between black solid beech wood or natural solid oak wood. Both are available with or without fixed padded seat in faux leather.