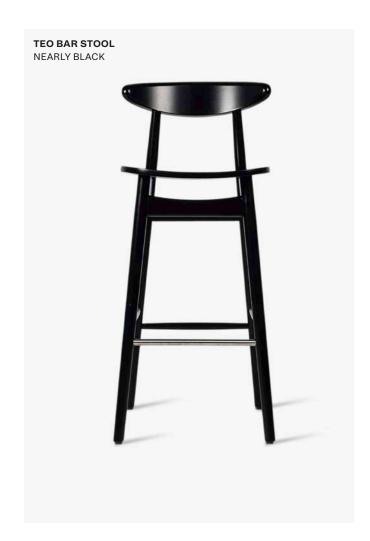

Teo bar stool (BS015) Teo oak bar stool (BS115) Teo bar stool upholstered (BS016)

Teo oak bar stool upholstered (BS116)

## Colours

**Nearly Black** Natural oak Chestnut faux leather Black faux leather