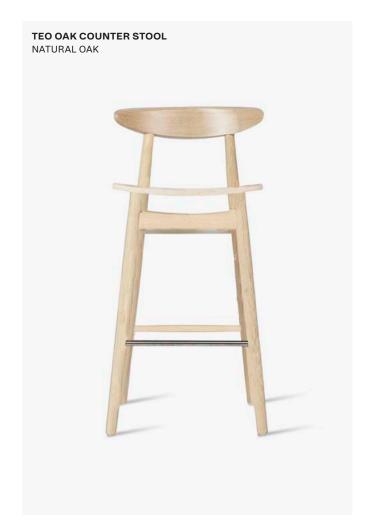

Teo dining armchair upholstered (DC033)

Teo oak dining armchair upholstered (DC048)

Teo counter stool (CS015) Teo oak counter stool (CS115) Teo counter stool upholstered (CS016)

Teo oak counter stool upholstered (CS114)

## Colours

**Nearly Black** Natural oak Chestnut faux leather Black faux leather