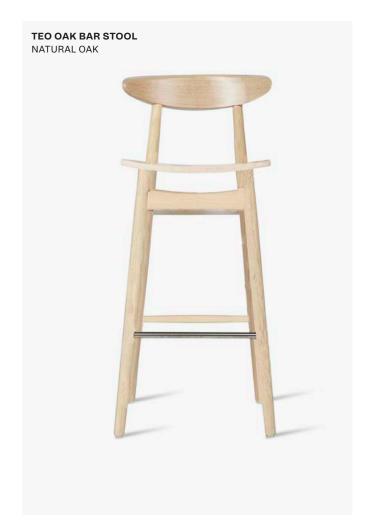

Teo bar stool (BS015) Teo oak bar stool (BS115) Teo bar stool upholstered (BS016)

Teo oak bar stool upholstered (BS116)

## Colours

**Nearly Black** Natural oak Chestnut faux leather Black faux leather