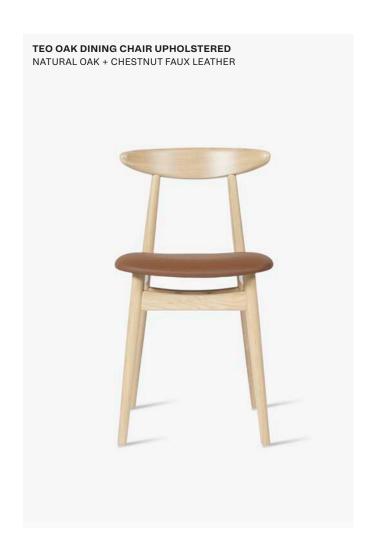

Teo dining armchair upholstered (DC033)

Teo oak dining armchair upholstered (DC048)

Teo counter stool (CS015) Teo oak counter stool (CS115) Teo counter stool upholstered (CS016)

Teo oak counter stool upholstered (CS114)

## Colours

**Nearly Black** Natural oak Chestnut faux leather Black faux leather

#### Materials & care

Evelyn is available in beech wood only. For the Teo chairs you can choose between black solid beech wood or natural solid oak wood. Both are available with or without fixed padded seat in faux leather.