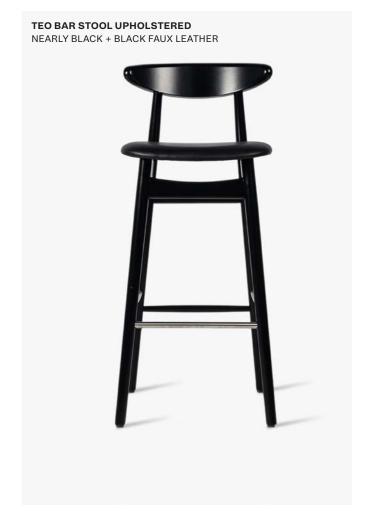

Teo bar stool (BS015) Teo oak bar stool (BS115) Teo bar stool upholstered (BS016)

Teo oak bar stool upholstered (BS116)

## Colours

**Nearly Black** Natural oak Chestnut faux leather Black faux leather