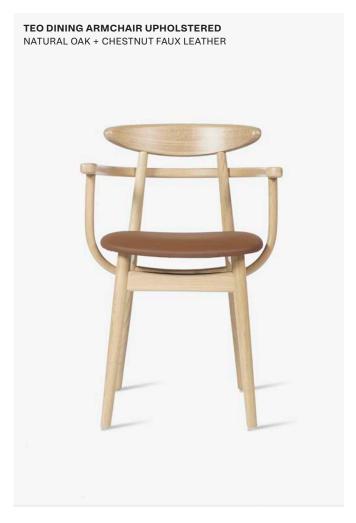

Teo dining armchair upholstered (DC033)

Teo oak dining armchair upholstered (DC048)

Teo counter stool (CS015) Teo oak counter stool (CS115) Teo counter stool upholstered (CS016)

Teo oak counter stool upholstered (CS114)

## Colours

**Nearly Black** Natural oak Chestnut faux leather Black faux leather