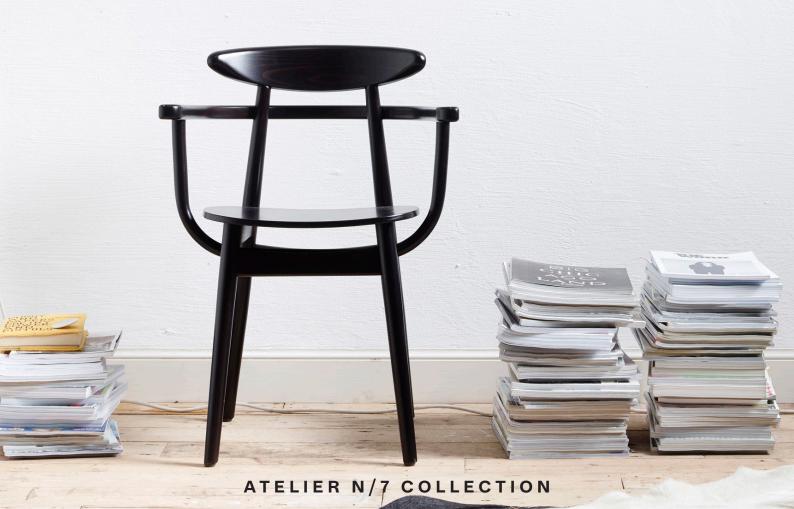

# ATELIER N/7 COLLECTION

#### About

Vincent Sheppard's wooden chair collection, "Atelier N/7", hints back to vintage designer classics, but has all the comfort of today. The chairs' pure lines and beautifully crafted wood remind us of Scandinavian design. Although wood might not seem like the most comfortable material to sit on for a long period of time, the carefully crafted shape of these chairs will no doubt positively surprise you. With their refined look, the Teo and Evelyn chairs will be an upgrade for any dining space.