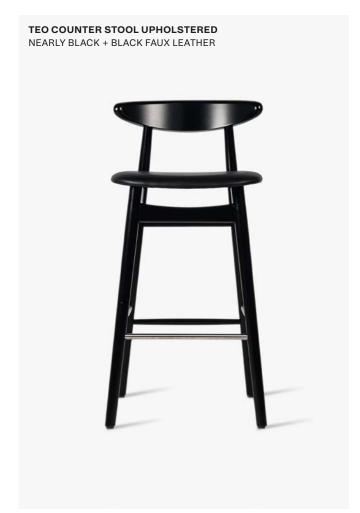

Teo dining armchair upholstered (DC033)

Teo oak dining armchair upholstered (DC048)

Teo counter stool (CS015) Teo oak counter stool (CS115) Teo counter stool upholstered (CS016)

Teo oak counter stool upholstered (CS114)

## Colours

**Nearly Black** Natural oak Chestnut faux leather Black faux leather