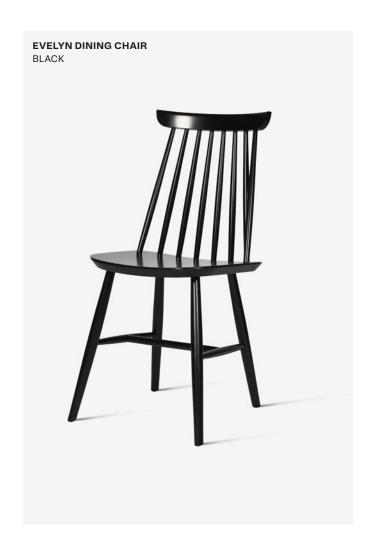

# Products in this collection

Evelyn dining chair (DC020) Teo dining chair (DC030) Teo oak dining chair (DC045) Teo dining chair upholstered (DC031)

Teo oak dining chair upholstered (DC046)

Teo dining armchair (DC032) Teo oak dining armchair (DC047)

# **Products in this collection**

Evelyn dining chair (DC020) Teo dining chair (DC030) Teo oak dining chair (DC045) Teo dining chair upholstered (DC031)

Teo oak dining chair upholstered (DC046)

Teo dining armchair (DC032) Teo oak dining armchair (DC047)