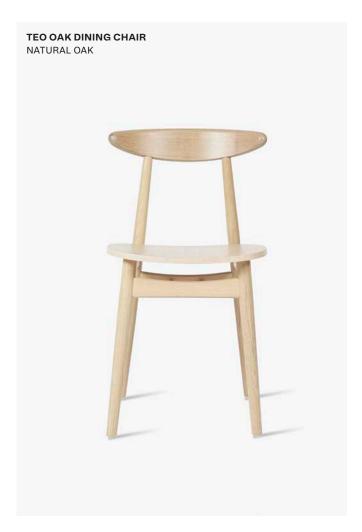

# Products in this collection

Evelyn dining chair (DC020) Teo dining chair (DC030) Teo oak dining chair (DC045) Teo dining chair upholstered (DC031)

Teo oak dining chair upholstered (DC046)

Teo dining armchair (DC032) Teo oak dining armchair (DC047)

## Colours

**Nearly Black** Natural oak Chestnut faux leather Black faux leather