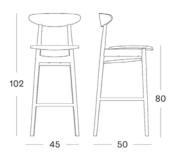

# **Dimensions**

# Evelyn dining chair

Teo & Teo oak dining chair

Teo & Teo oak dining armchair

Teo & Teo oak counter stool

Teo & Teo oak bar stool

Teo & Teo oak dining chair upholstered

Teo & Teo oak dining armchair upholstered