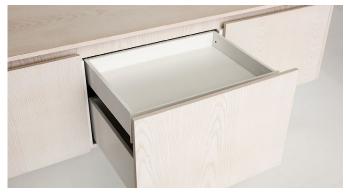

Available in versions of two, three and four storage units. All units are prepared for media storage, with outlets for cables and ventilation. Soft is also available as a wall module.

Soft has a small hidden drawer in the drawer for a plain outside and a functional inside. Distance between door and frame for ventilation.