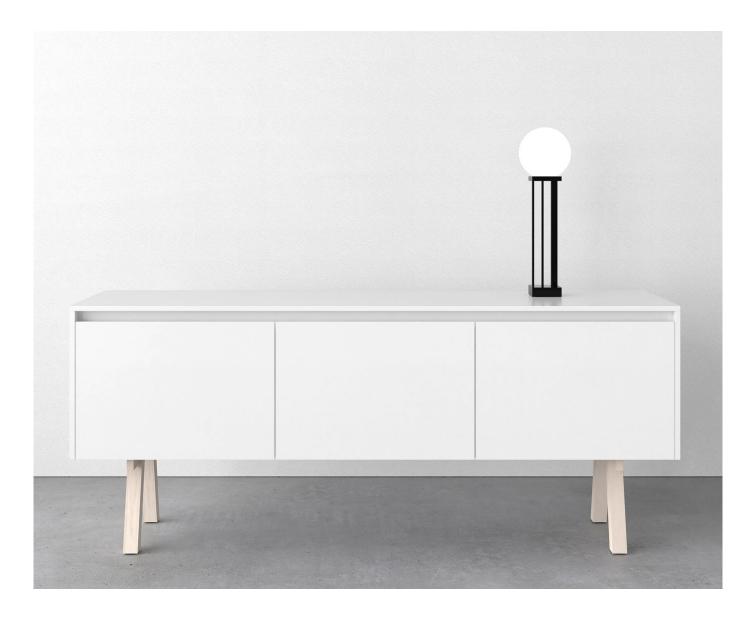

Storage unit in white pigmented ash veneer or white lacquered MDF. Both models have the same high quality on all sides and comes with robust legs in white pigmented solid ash. Made of carefully selected materials with low environmental impact where all the wood is traceable.

Available in versions of two, three and four storage units. All units are prepared for media storage, with outlets for cables and ventilation. Soft is also available as a wall module.

Soft has a small hidden drawer in the drawer for a plain outside and a functional inside. Distance between door and frame for ventilation.