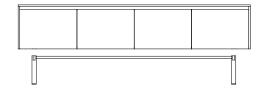

, door/drawer        | 1246x466x497 | 502012 |
| Soft 3x60, 2x doors/1x drawer | 1851x466x497 | 503012 |
| Soft 4x60, 3x doors/1x drawer | 2456x466x497 | 504012 |

Please note the requested number of right and left-hung doors in your order.

# Soft Media unit, white lacquered MDF

| Name                          | Size         | Art no |
|-------------------------------|--------------|--------|
| Soft 2x60, door/door          | 1246x466x497 | 502001 |
| Soft 2x60, door/drawer        | 1246x466x497 | 502011 |
| Soft 3x60, 2x doors/1x drawer | 1851x466x497 | 503011 |
| Soft 4x60, 3x doors/1x drawer | 2456x466x497 | 504011 |

Please note the requested number of right and left-hung doors in your order.

### Soft 2x60 + Leg stand 2



### Soft 3x60 + Leg stand 3



### Soft 4x60 + Leg stand 4



# Soft leg stand, white pigmented solid ash

| Name                       | Size         | Art no |
|----------------------------|--------------|--------|
| Soft leg stand 2 solid ash | 942x300x376  | 505002 |
| Soft leg stand 3 solid ash | 1547x300x376 | 505003 |
| Soft leg stand 4 solid ash | 2152x300x376 | 505004 |

| Soft mounting strip, | white pigmented ash veneer |
|----------------------|----------------------------|
|----------------------|----------------------------|

| Name              | Size       | Art no |
|-------------------|------------|--------|
| Soft wall strip 2 | 1200x80x16 | 506002 |
| Soft wall strip 3 | 1805x80x16 | 506003 |
| Soft wall strip 4 | 2410x80x16 | 506004 |