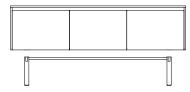

x466x497 | 502002 |
| Soft 2x60, door/drawer        | 1246x466x497 | 502012 |
| Soft 3x60, 2x doors/1x drawer | 1851x466x497 | 503012 |
| Soft 4x60, 3x doors/1x drawer | 2456x466x497 | 504012 |

Please note the requested number of right and left-hung doors in your order.

# Soft Media unit, white lacquered MDF

| Name                          | Size         | Art no |
|-------------------------------|--------------|--------|
| Soft 2x60, door/door          | 1246x466x497 | 502001 |
| Soft 2x60, door/drawer        | 1246x466x497 | 502011 |
| Soft 3x60, 2x doors/1x drawer | 1851x466x497 | 503011 |
| Soft 4x60, 3x doors/1x drawer | 2456x466x497 | 504011 |

Please note the requested number of right and left-hung doors in your order.

### Soft 2x60 + Leg stand 2



### Soft 3x60 + Leg stand 3



### Soft 4x60 + Leg stand 4



# Soft leg stand, white pigmented solid ash

| Name                       | Size         | Art no |
|----------------------------|--------------|--------|
| Soft leg stand 2 solid ash | 942x300x376  | 505002 |
| Soft leg stand 3 solid ash | 1547x300x376 | 505003 |
| Soft leg stand 4 solid ash | 2152x300x376 | 505004 |

| Soft mounting strip, | white pigmented ash veneer |
|----------------------|----------------------------|
|----------------------|----------------------------|

| Name              | Size       | Art no |
|-------------------|------------|--------|
| Soft wall strip 2 | 1200x80x16 | 506002 |
| Soft wall strip 3 | 1805x80x16 | 506003 |
| Soft wall strip 4 | 2410x80x16 | 506004 |