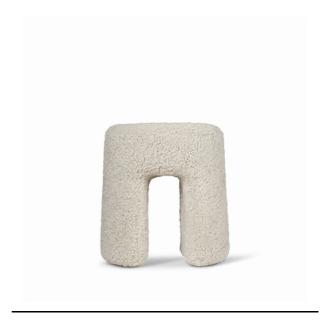

## Sequoia Pouf

By Space Copenhagen, 2020

| Model         | 1756 ( New ) - Sequoia Pouf, Ø40 cm                                                                                                                                                                                                                 |
|---------------|-----------------------------------------------------------------------------------------------------------------------------------------------------------------------------------------------------------------------------------------------------|
| About         | The iconic Sequoia tunnel tree was the inspiration for Space Copenhagen's design of the Sequoia Pouf. In contrast to the gigantic American redwood, the Sequoia Pouf is compact, moveable and versatile.                                            |
| Product group | Lounge chairs                                                                                                                                                                                                                                       |
| Measurements  | Ø: 40 cm<br>H: 42 cm, Sh: 42 cm                                                                                                                                                                                                                     |
| Weight        | 6 kg                                                                                                                                                                                                                                                |
| Guarantee     | Fredericia Furniture A/S offers a five-year guarantee against manufacturing defects in standard products (materials and construction). Wear and damage to covers, surface treatment, inappropiate use and the like are not covered by the warranty. |
| Download      | Download images, architect files at our partner portal on www.fredericia.com                                                                                                                                                                        |