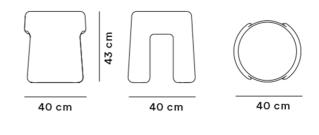

## Sequoia Pouf

By Space Copenhagen, 2020

| Model         | 1756 ( New ) - Sequoia Pouf, Ø40 cm                                                                                                                                                                                                                 |
|---------------|-----------------------------------------------------------------------------------------------------------------------------------------------------------------------------------------------------------------------------------------------------|
| About         | The iconic Sequoia tunnel tree was the inspiration for Space Copenhagen's design of the Sequoia Pouf. In contrast to the gigantic American redwood, the Sequoia Pouf is compact, moveable and versatile.                                            |
| Product group | Lounge chairs                                                                                                                                                                                                                                       |
| Measurements  | Ø: 40 cm<br>H: 42 cm, Sh: 42 cm                                                                                                                                                                                                                     |
| Weight        | 6 kg                                                                                                                                                                                                                                                |
| Guarantee     | Fredericia Furniture A/S offers a five-year guarantee against manufacturing defects in standard products (materials and construction). Wear and damage to covers, surface treatment, inappropiate use and the like are not covered by the warranty. |
| Download      | Download images, architect files at our partner portal on www.fredericia.com                                                                                                                                                                        |

Drawing