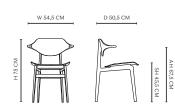

#### DIMENSIONS

W 54,5 cm / D 50,5 cm / H 75 cm / SH 45,5 cm / AH  $\,$  67,5 cm