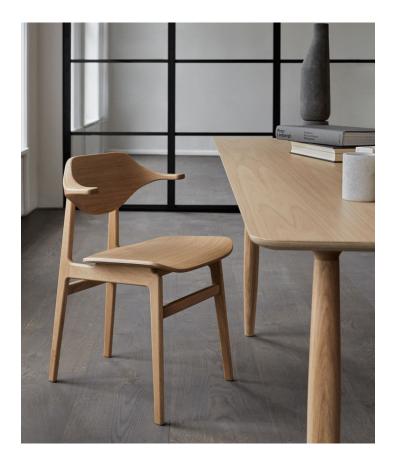

## BUFFALO CHAIR — 2019

KRISTIAN SOFUS HANSEN & TOMMY HYLDAHL

#### PACKAGING DIMENSIONS

W 57 cm / D 55 cm / H 80 cm

With rich wood grain, the Buffalo Chair has a distinctive appearance to match its highquality, solid-wood construction. The back is made with a special production technique pressing multiple layers of oak veneer in a compression mold, forming the characteristic buffalo horn shape that provides back and arm support.

#### DIMENSIONS

W 54,5 cm / D 50,5 cm / H 75 cm / SH 45,5 cm / AH  $\,$  67,5 cm