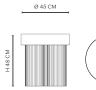

rtner.norr11.com

#### WEIGHT

Low Tall Base Base

Nett Weight: 25,5 kg Nett Weight: 21,0 kg Gross Weight: 33,0 kg Gross Weight: 26,0 kg

Тор

Nett Weight: 12,5 kg Nett Weight: 6,5 kg Gross Weight: 25,0 kg Gross Weight: 11,0 kg

# PACKAGING DIMENSIONS

Low

Base: W 97 cm / D 35 cm / H 44,5 cm Top: W 73 cm / D 73 cm / H 25,5 cm

Tall

Base: W 80 cm / D 79 cm / H 20 cm Top: W 53 cm / D 53 cm / H 20 cm



Gear is a collection of sculptural coffee tables, inspired by Ancient Greek columns. Gear is designed as a simplified block-like structure with three riffled legs, adding a refined detail to the voluminous design. Gear Table comes in two sizes. The table is hand painted, adding a unique surface texture to each table.





EARTH

# **DIMENSIONS**

Ø 70 cm / H 37 cm

Tall Ø 45 cm / H 48 cm