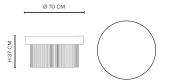

partner.norr11.com

#### WEIGHT

Low Tall Base Base

Nett Weight: 25,5 kg Nett Weight: 21,0 kg Gross Weight: 33,0 kg Gross Weight: 26,0 kg

Тор

Nett Weight: 12,5 kg Nett Weight: 6,5 kg Gross Weight: 25,0 kg Gross Weight: 11,0 kg

# PACKAGING DIMENSIONS

Low

Base: W 97 cm / D 35 cm / H 44,5 cm Top: W 73 cm / D 73 cm / H 25,5 cm

Tall

Base: W 80 cm / D 79 cm / H 20 cm Top: W 53 cm / D 53 cm / H 20 cm



Gear is a collection of sculptural coffee tables, inspired by Ancient Greek columns. Gear is designed as a simplified block-like structure with three riffled legs, adding a refined detail to the voluminous design. Gear Table comes in two sizes. The table is hand painted, adding a unique surface texture to each table.





EARTH

# **DIMENSIONS**

Ø 70 cm / H 37 cm

Tall Ø 45 cm / H 48 cm