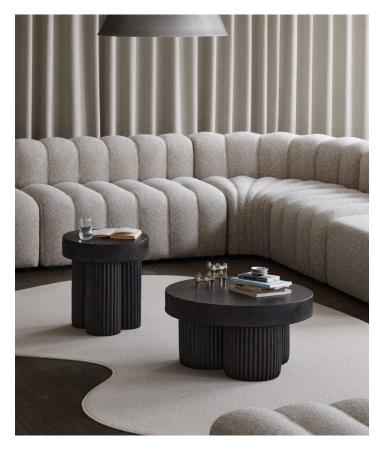

# PACKAGING DIMENSIONS

Low

Base: W 97 cm / D 35 cm / H 44,5 cm Top: W 73 cm / D 73 cm / H 25,5 cm

Tall

Base: W 80 cm / D 79 cm / H 20 cm Top: W 53 cm / D 53 cm / H 20 cm

Gear is a collection of sculptural coffee tables, inspired by Ancient Greek columns. Gear is designed as a simplified block-like structure with three riffled legs, adding a refined detail to the voluminous design. Gear Table comes in two sizes. The table is hand painted, adding a unique surface texture to each table.