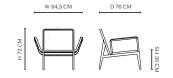

NATURAL

DARK SMOKED

**DIMENSIONS** W 84,5 cm / D 76 cm / H 72 cm / SH 35 cm

NORR11