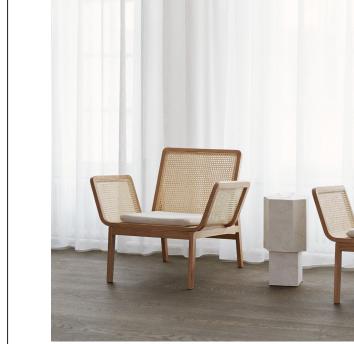

## PACKAGING DIMENSIONS

W 95 cm / D 84 cm / H 80 cm

Le Roi Lounge Chair is made from solid oak with inlaid French rattan. The collection is a minimalistic interpretation of rattan furniture from the French colonial period, merged with well known Scandinavian furniture archetypes. The tactile French rattan creates a translucent surface highlighting the beauty of a simple wooden construction. The Le Roi Chair comes with or without a loose seat cushion for extra comfort.