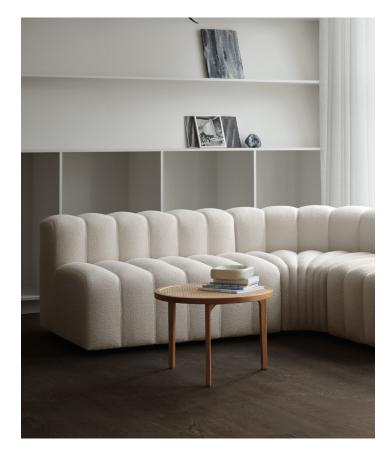

# MATERIAL

Made from FSC certified solid oak with inlaid natural French rattan. Coated with water-based clear lacquer.

## CARE

Follow care instruction on partner.norr11.com

**WEIGHT** Nett Weight: 2,7 kg Gross Weight: 5,6 kg

PACKAGING DIMENSIONS

W 67 cm / D 67 cm / H 49 cm

The Le Roi Coffee Table is constructed as a frame geometry of solid oak, with inlaid natural French rattan mounted after traditional methods. The tactile French rattan creates translucent surfaces highlighting the beautiful and simple construction.

NATURAL

DARK SMOKED

**DIMENSIONS** Ø 60 cm / H 42 cm