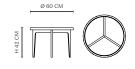

# LE ROI TABLE

- 2018

KRISTIAN SOFUS HANSEN & TOMMY HYLDAHL

### **YEAR** 2018

2018

ENVIROMENT

**CATEGORY** Tables

MADE IN Poland

# MATERIAL

Made from FSC certified solid oak with inlaid natural French rattan. Coated with water-based clear lacquer.

#### VARIATIONS

Natural Oak Dark Smoked Oak

## CARE

Follow care instruction on partner.norr11.com

**WEIGHT** Nett Weight: 2,7 kg Gross Weight: 5,6 kg

PACKAGING DIMENSIONS

W 67 cm / D 67 cm / H 49 cm



The Le Roi Coffee Table is constructed as a frame geometry of solid oak, with inlaid natural French rattan mounted after traditional methods. The tactile French rattan creates translucent surfaces highlighting the beautiful and simple construction.



NATURAL

DARK SMOKED

**DIMENSIONS** Ø 60 cm / H 42 cm