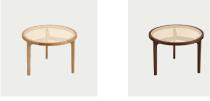

#### VARIATIONS

Natural Oak Dark Smoked Oak

NATURAL

DARK SMOKED

**DIMENSIONS** Ø 60 cm / H 42 cm