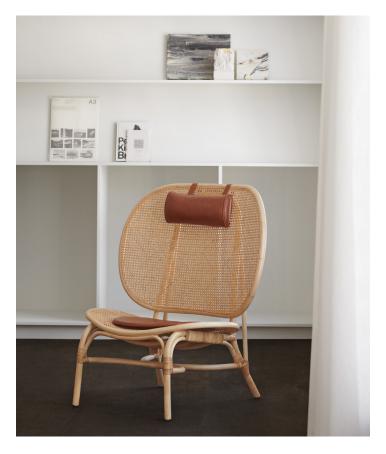

# PACKAGING DIMENSIONS

W 104 cm / D 88 cm / H 111 cm

Nomad is a reinterpretation of the classic complex wicker chair, where the number of joints is simplified to its function only. Through a close cooperation with suppliers, many experiments have been done in order to develop the Nomads large seat and back frames, as well as the back leg which runs all the way from floor to top of the back in one piece.

## MATERIAL

Seat and back are made of two large molded bamboo frames, with inlaid natural French rattan. Coated with water-based clear lacquer. The head and seat pillow is made of foam and aniline leather.

## VARIATIONS

Natural Frame & Cognac Leather Black Frame & Black Leather