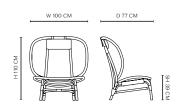

ural French rattan. Coated with water-based clear lacquer. The head and seat pillow is made of foam and aniline leather.

## VARIATIONS

Natural Frame & Cognac Leather Black Frame & Black Leather

#### CARE

Follow care instruction on partner.norr11.com

#### WEIGHT

Nett Weight: 12,0 kg Gross Weight: 17,0 kg

# PACKAGING DIMENSIONS

W 104 cm / D 88 cm / H 111 cm



Nomad is a reinterpretation of the classic complex wicker chair, where the number of joints is simplified to its function only. Through a close cooperation with suppliers, many experiments have been done in order to develop the Nomads large seat and back frames, as well as the back leg which runs all the way from floor to top of the back in one piece.





NATURAL

BLACK

# DIMENSIONS

W 100 cm / D 77 cm / H 110 cm / SH 39 cm