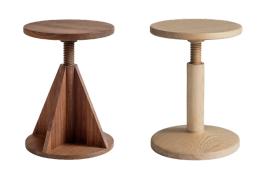

# **All Wood Stool Rocket & Bobbin**

Design by Karoline Fesser

Like a good friend, the All Wood Stool is easy to be around. This functional piece of occasional furniture can be a side table, a seat, or a platform on which to display your favorite things. Adjust its height whenever you like with a simple turn of its screw mechanism. Designer Karoline Fesser nods to midcentury icons such as the Eames Time Life stool as well as functional workshop furniture like sculptors' tables. As its name implies, this piece is made from solid ash or walnut wood, CNC cut, and lacquered. Choose from two shapes, Rocket or Bobbin.