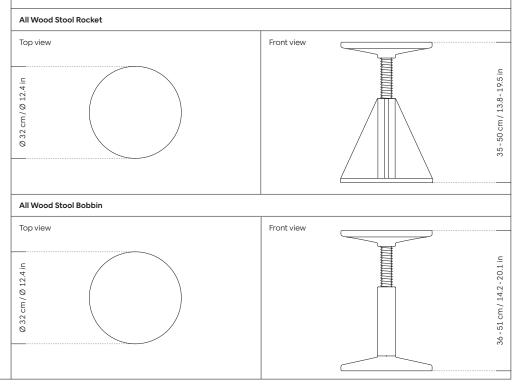

# **All Wood Stool Rocket & Bobbin**

Design by Karoline Fesser

Like a good friend, the All Wood Stool is easy to be around. This functional piece of occasional furniture can be a side table, a seat, or a platform on which to display your favorite things. Adjust its height whenever you like with a simple turn of its screw mechanism. Designer Karoline Fesser nods to midcentury icons such as the Eames Time Life stool as well as functional workshop furniture like sculptors' tables. As its name implies, this piece is made from solid ash or walnut wood, CNC cut, and lacquered. Choose from two shapes, Rocket or Bobbin.