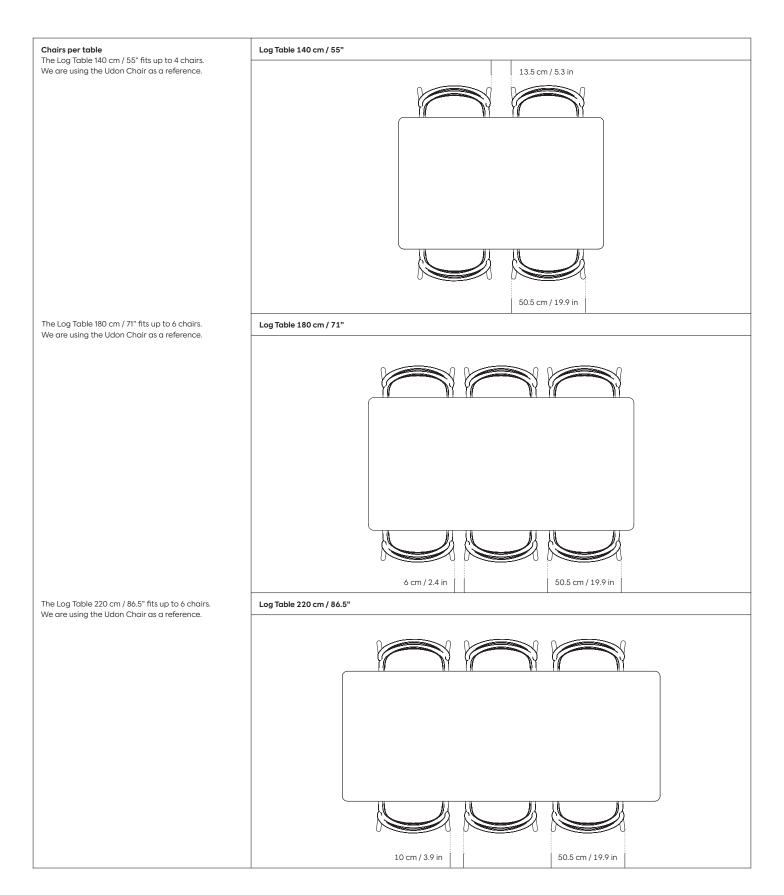

| 140 cm / 55.0 in<br>180 cm / 70.8 in<br>220 cm / 86.6 in |  |  |

| Log Table            |                  |
|----------------------|------------------|
| Side view            |                  |
|                      |                  |
|                      | 76 cm / 29.8 in  |
| Log Table 140 cm / 5 | 55"              |
| Front view           |                  |
|                      |                  |
|                      | 126 cm / 49.4 in |
| Log Table 180 cm / 7 | 71"              |
| Front view           |                  |
|                      | 1/4 m / 45 2 in  |
|                      | 166 cm / 65.2 in |
| Log Table 220 cm / 8 | 86.5"            |
| Front view           |                  |
|                      | 206 cm / 80.9 in |



With proper care, the high quality of Hem furniture can be maintained for years to come. If you want to learn more or have any questions about our care & maintainance recommendations, please write to info@hem.com.