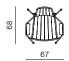

#### EASY CHAIR METAL

dimensions 67 × 68 × 75 cm

EASY CHAIR WITH WOOD

dimensions 67 × 68 × 75 cm

EASY CHAIR WITH WOODEN ARMRESTS

dimensions 67 × 68 × 75 cm

chair outdoor information website