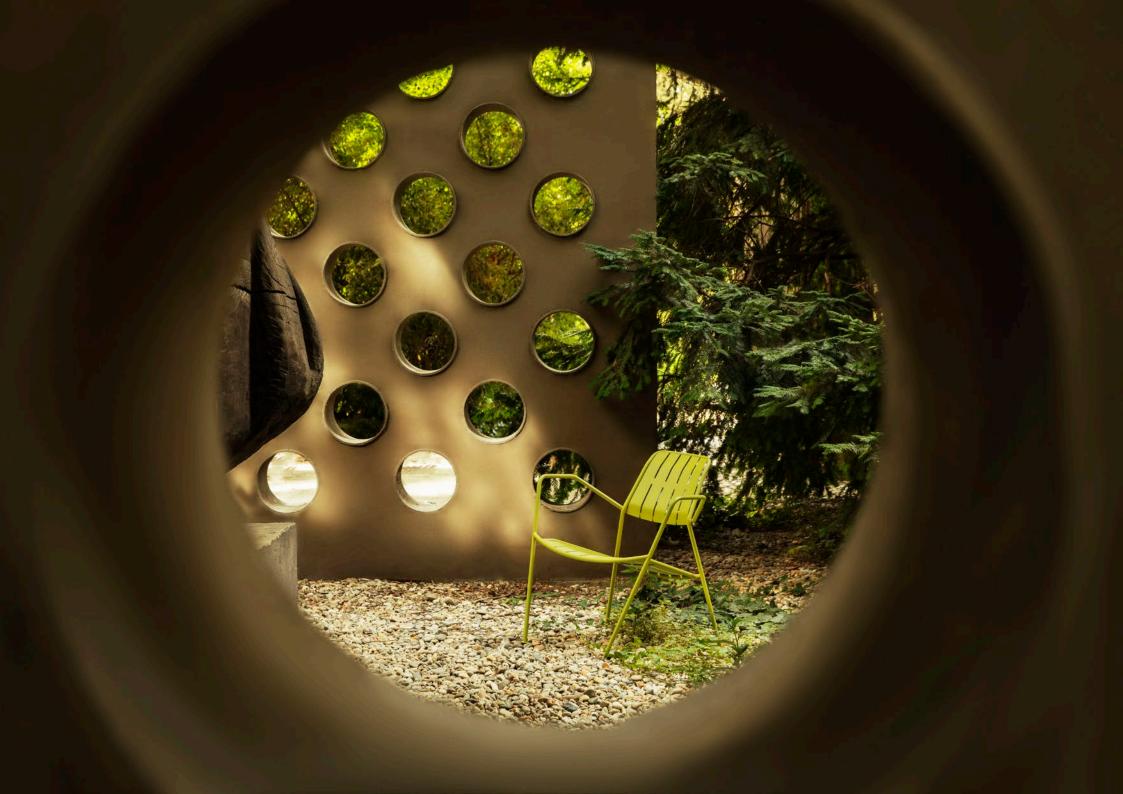

### by **numen / for use**

**Osmo** is a series of seating objects developed on the classic typology of chairs for terraces in hotels and restaurants. The inox structure combined with wooden seat and backrest provides an optimal equilibrium of comfort and rigidity required in demanding context of extensive use in exterior exposed to sun and seawater. A bent tube structure defines the frame in which the seat and backrest

made of wooden slates are inserted into. The characteristic inclination of front legs combined with extremely wide, fractured armrest, results in a biomorphic appearance reminiscent of an insectoid robot from SF movies.