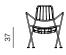

#### CHAIR METAL

dimensions 57 × 55 × 83 cm

#### CHAIR WITH WOOD

dimensions 57 × 55 × 83 cm

prostoria