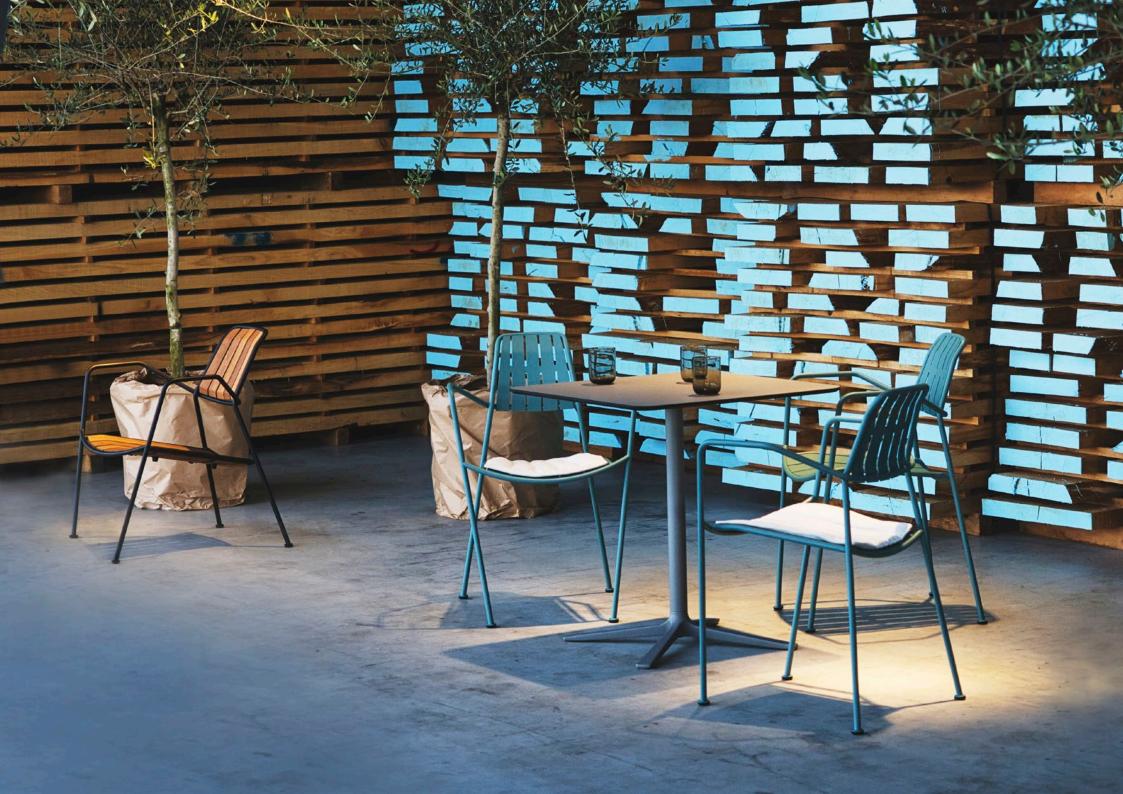

### by **numen / for use**

**Osmo** is a series of seating objects developed on the classic typology of chairs for terraces in hotels and restaurants. The inox structure combined with wooden seat and backrest provides an optimal equilibrium of comfort and rigidity required in demanding context of extensive use in exterior exposed to sun and seawater. A bent tube structure defines the frame in which the seat and backrest

made of wooden slates are inserted into. The characteristic inclination of front legs combined with extremely wide, fractured armrest, results in a biomorphic appearance reminiscent of an insectoid robot from SF movies.