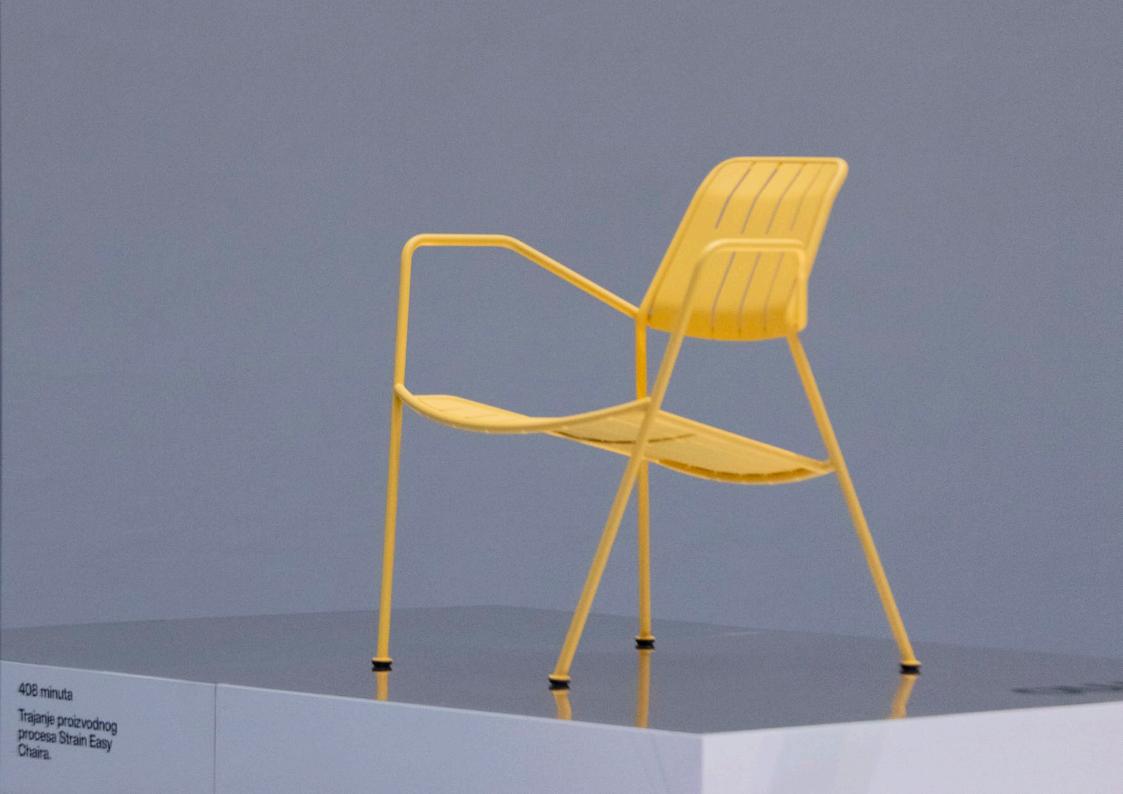

### by **numen / for use**

**Osmo** is a series of seating objects developed on the classic typology of chairs for terraces in hotels and restaurants. The inox structure combined with wooden seat and backrest provides an optimal equilibrium of comfort and rigidity required in demanding context of extensive use in exterior exposed to sun and seawater. A bent tube structure defines the frame in which the seat and backrest

made of wooden slates are inserted into. The characteristic inclination of front legs combined with extremely wide, fractured armrest, results in a biomorphic appearance reminiscent of an insectoid robot from SF movies.