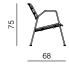

#### EASY CHAIR METAL

dimensions 67 × 68 × 75 cm

EASY CHAIR WITH WOOD

dimensions 67 × 68 × 75 cm

EASY CHAIR WITH WOODEN ARMRESTS

dimensions 67 × 68 × 75 cm

chair outdoor information website