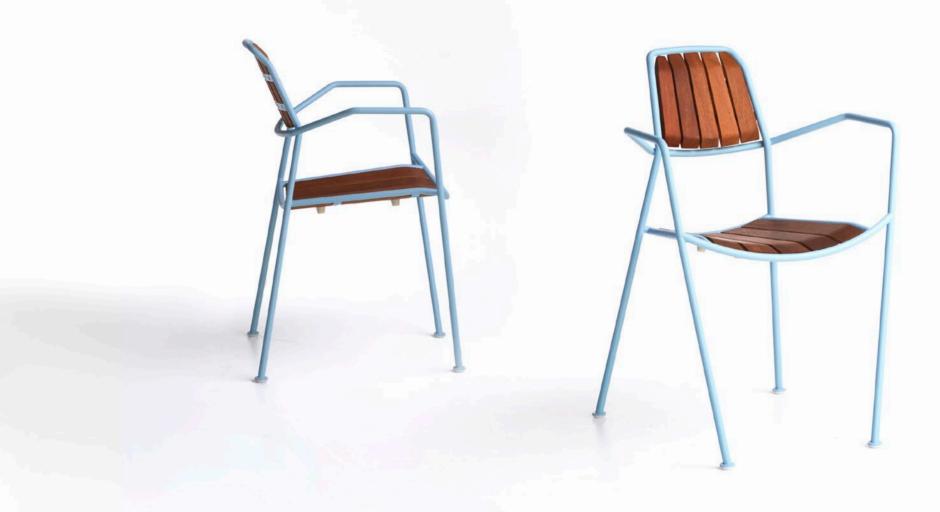

### by **numen / for use**

**Osmo** is a series of seating objects developed on the classic typology of chairs for terraces in hotels and restaurants. The inox structure combined with wooden seat and backrest provides an optimal equilibrium of comfort and rigidity required in demanding context of extensive use in exterior exposed to sun and seawater. A bent tube structure defines the frame in which the seat and backrest

made of wooden slates are inserted into. The characteristic inclination of front legs combined with extremely wide, fractured armrest, results in a biomorphic appearance reminiscent of an insectoid robot from SF movies.

#### CHAIR METAL

dimensions 57 × 55 × 83 cm

#### CHAIR WITH WOOD

dimensions 57 × 55 × 83 cm

prostoria