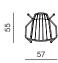

#### CHAIR METAL

dimensions 57 × 55 × 83 cm

#### CHAIR WITH WOOD

dimensions 57 × 55 × 83 cm

prostoria