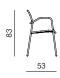

### by **numen / for use**

**Osmo** is a series of seating objects developed on the classic typology of chairs for terraces in hotels and restaurants. The inox structure combined with wooden seat and backrest provides an optimal equilibrium of comfort and rigidity required in demanding context of extensive use in exterior exposed to sun and seawater. A bent tube structure defines the frame in which the seat and backrest

made of wooden slates are inserted into. The characteristic inclination of front legs combined with extremely wide, fractured armrest, results in a biomorphic appearance reminiscent of an insectoid robot from SF movies.

#### CHAIR METAL

dimensions 57 × 55 × 83 cm