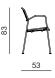

#### CHAIR METAL

dimensions 57 × 55 × 83 cm

#### CHAIR WITH WOOD

dimensions 57 × 55 × 83 cm

prostoria