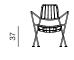

#### EASY CHAIR METAL

dimensions 67 × 68 × 75 cm

EASY CHAIR WITH WOOD

dimensions 67 × 68 × 75 cm

EASY CHAIR WITH WOODEN ARMRESTS

dimensions 67 × 68 × 75 cm

chair outdoor information website