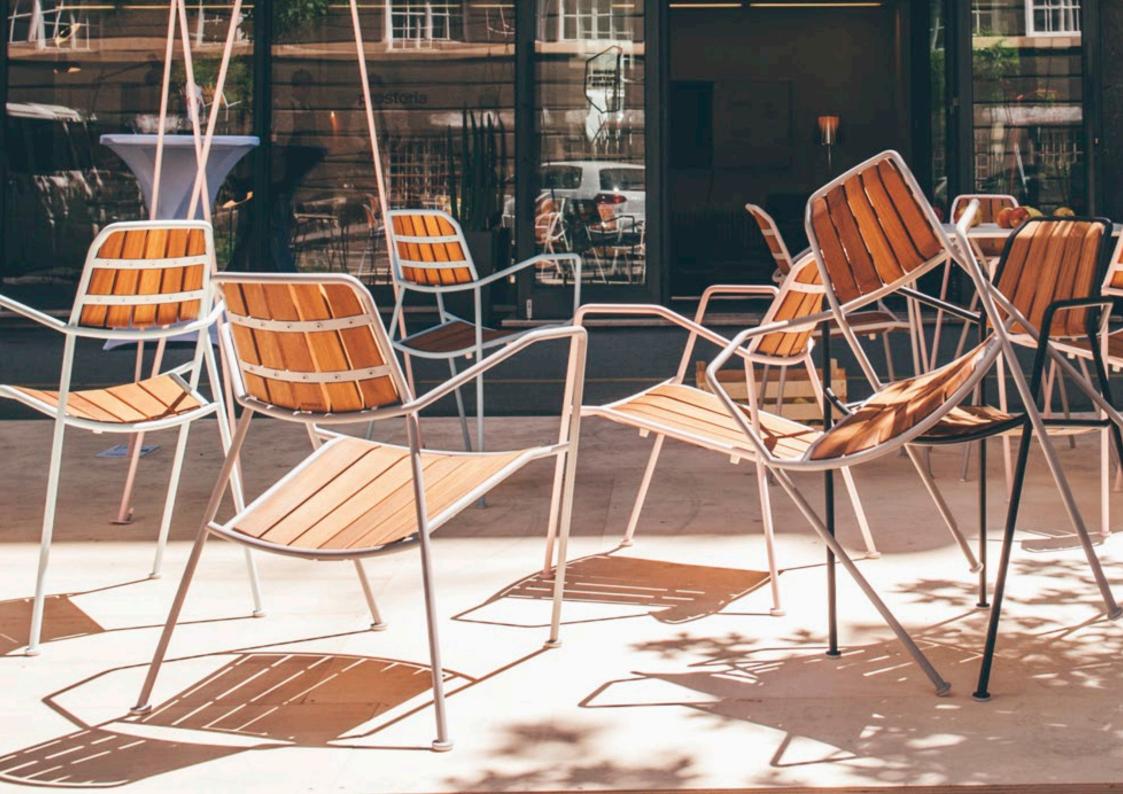

### by **numen / for use**

**Osmo** is a series of seating objects developed on the classic typology of chairs for terraces in hotels and restaurants. The inox structure combined with wooden seat and backrest provides an optimal equilibrium of comfort and rigidity required in demanding context of extensive use in exterior exposed to sun and seawater. A bent tube structure defines the frame in which the seat and backrest

made of wooden slates are inserted into. The characteristic inclination of front legs combined with extremely wide, fractured armrest, results in a biomorphic appearance reminiscent of an insectoid robot from SF movies.