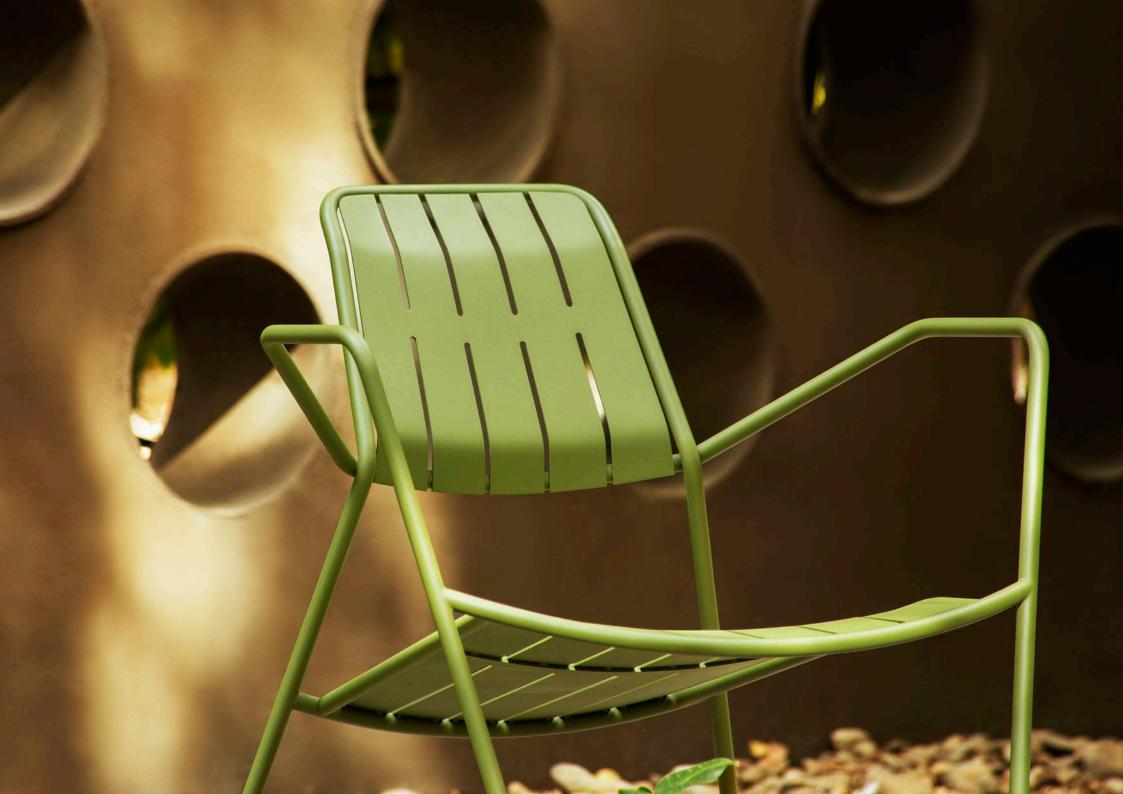

### by **numen / for use**

**Osmo** is a series of seating objects developed on the classic typology of chairs for terraces in hotels and restaurants. The inox structure combined with wooden seat and backrest provides an optimal equilibrium of comfort and rigidity required in demanding context of extensive use in exterior exposed to sun and seawater. A bent tube structure defines the frame in which the seat and backrest

made of wooden slates are inserted into. The characteristic inclination of front legs combined with extremely wide, fractured armrest, results in a biomorphic appearance reminiscent of an insectoid robot from SF movies.