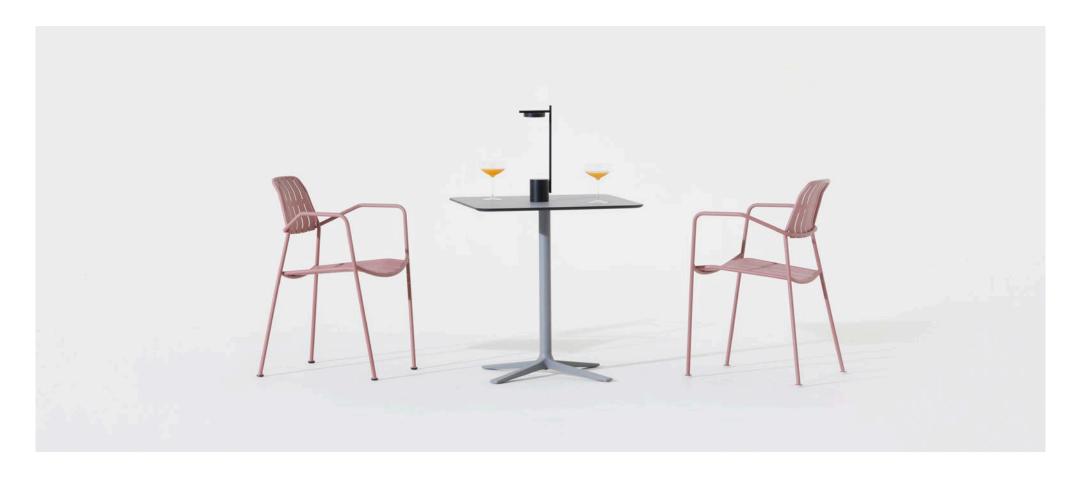

### by **numen / for use**

**Osmo** is a series of seating objects developed on the classic typology of chairs for terraces in hotels and restaurants. The inox structure combined with wooden seat and backrest provides an optimal equilibrium of comfort and rigidity required in demanding context of extensive use in exterior exposed to sun and seawater. A bent tube structure defines the frame in which the seat and backrest

made of wooden slates are inserted into. The characteristic inclination of front legs combined with extremely wide, fractured armrest, results in a biomorphic appearance reminiscent of an insectoid robot from SF movies.