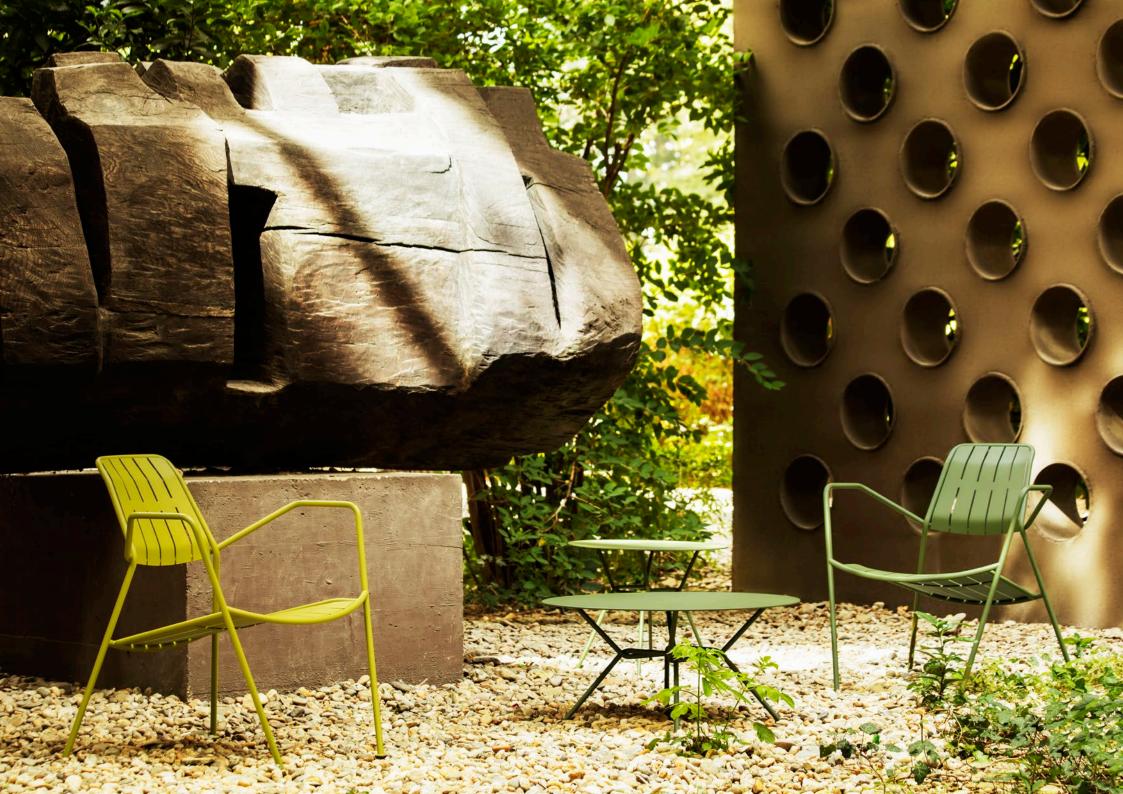

### by **numen / for use**

**Osmo** is a series of seating objects developed on the classic typology of chairs for terraces in hotels and restaurants. The inox structure combined with wooden seat and backrest provides an optimal equilibrium of comfort and rigidity required in demanding context of extensive use in exterior exposed to sun and seawater. A bent tube structure defines the frame in which the seat and backrest

made of wooden slates are inserted into. The characteristic inclination of front legs combined with extremely wide, fractured armrest, results in a biomorphic appearance reminiscent of an insectoid robot from SF movies.