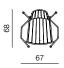

#### EASY CHAIR METAL

dimensions 67 × 68 × 75 cm

EASY CHAIR WITH WOOD

dimensions 67 × 68 × 75 cm

EASY CHAIR WITH WOODEN ARMRESTS

dimensions 67 × 68 × 75 cm

chair outdoor information website