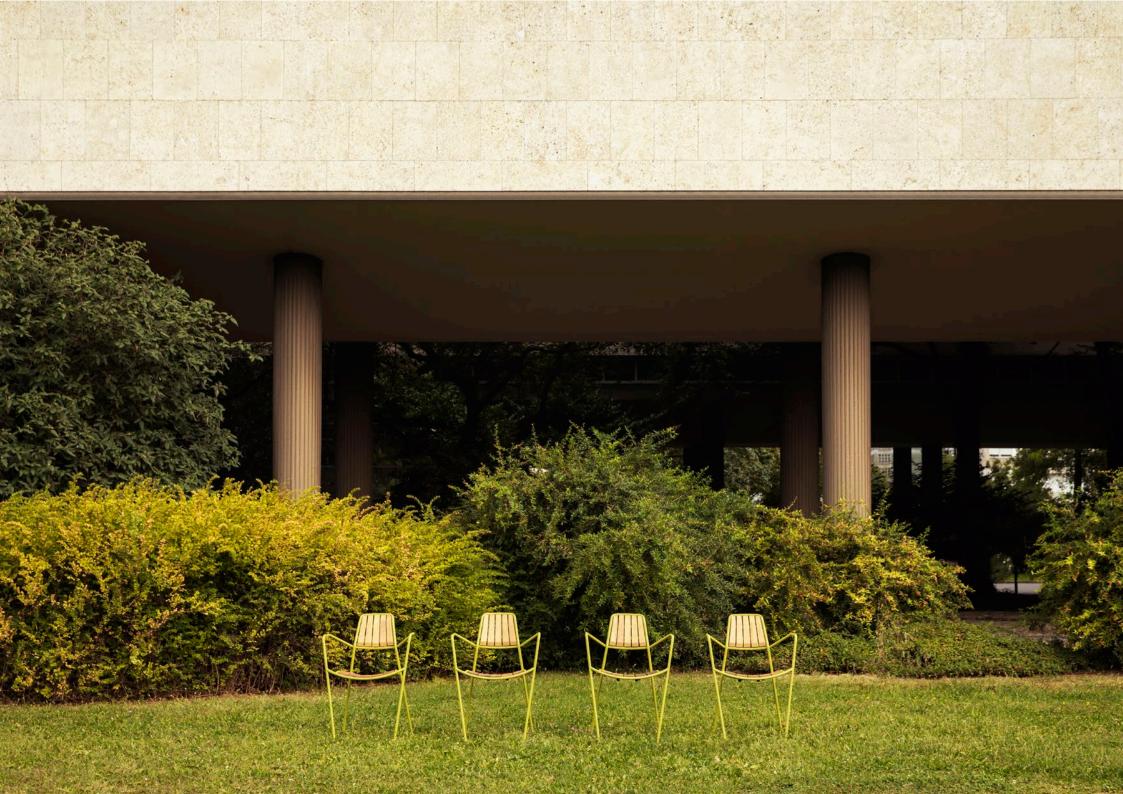

### by **numen / for use**

**Osmo** is a series of seating objects developed on the classic typology of chairs for terraces in hotels and restaurants. The inox structure combined with wooden seat and backrest provides an optimal equilibrium of comfort and rigidity required in demanding context of extensive use in exterior exposed to sun and seawater. A bent tube structure defines the frame in which the seat and backrest

made of wooden slates are inserted into. The characteristic inclination of front legs combined with extremely wide, fractured armrest, results in a biomorphic appearance reminiscent of an insectoid robot from SF movies.