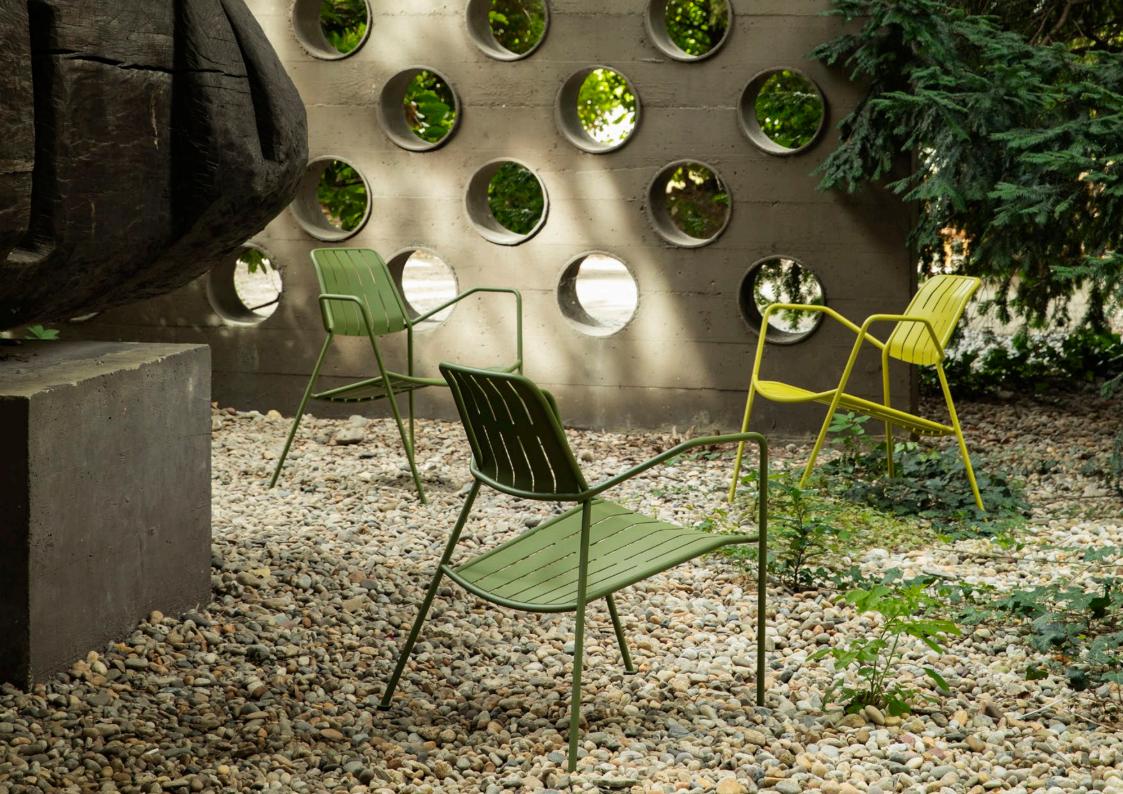

### by **numen / for use**

**Osmo** is a series of seating objects developed on the classic typology of chairs for terraces in hotels and restaurants. The inox structure combined with wooden seat and backrest provides an optimal equilibrium of comfort and rigidity required in demanding context of extensive use in exterior exposed to sun and seawater. A bent tube structure defines the frame in which the seat and backrest

made of wooden slates are inserted into. The characteristic inclination of front legs combined with extremely wide, fractured armrest, results in a biomorphic appearance reminiscent of an insectoid robot from SF movies.