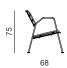

#### EASY CHAIR METAL

dimensions 67 × 68 × 75 cm

EASY CHAIR WITH WOOD

dimensions 67 × 68 × 75 cm

EASY CHAIR WITH WOODEN ARMRESTS

dimensions 67 × 68 × 75 cm

chair outdoor information website