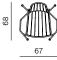

#### EASY CHAIR METAL

dimensions 67 × 68 × 75 cm

EASY CHAIR WITH WOOD

dimensions 67 × 68 × 75 cm

EASY CHAIR WITH WOODEN ARMRESTS

dimensions 67 × 68 × 75 cm

chair outdoor information website