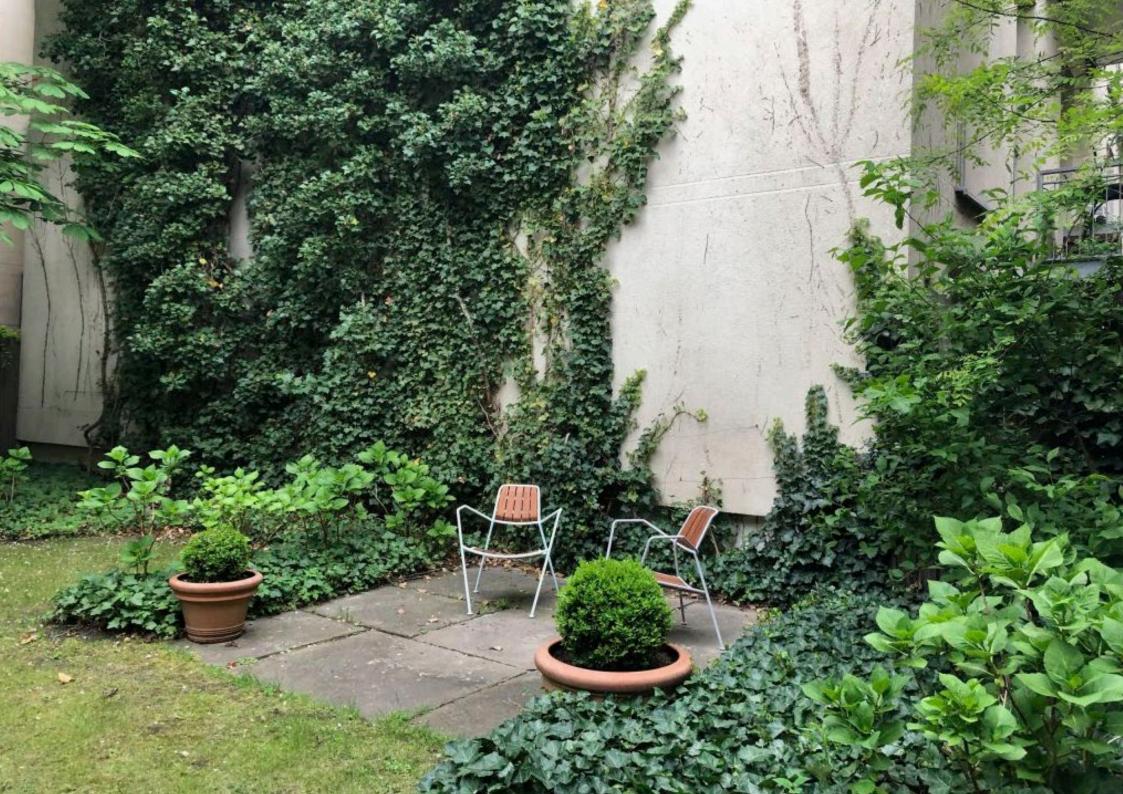

### by **numen / for use**

**Osmo** is a series of seating objects developed on the classic typology of chairs for terraces in hotels and restaurants. The inox structure combined with wooden seat and backrest provides an optimal equilibrium of comfort and rigidity required in demanding context of extensive use in exterior exposed to sun and seawater. A bent tube structure defines the frame in which the seat and backrest

made of wooden slates are inserted into. The characteristic inclination of front legs combined with extremely wide, fractured armrest, results in a biomorphic appearance reminiscent of an insectoid robot from SF movies.