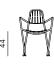

### by **numen / for use**

**Osmo** is a series of seating objects developed on the classic typology of chairs for terraces in hotels and restaurants. The inox structure combined with wooden seat and backrest provides an optimal equilibrium of comfort and rigidity required in demanding context of extensive use in exterior exposed to sun and seawater. A bent tube structure defines the frame in which the seat and backrest

made of wooden slates are inserted into. The characteristic inclination of front legs combined with extremely wide, fractured armrest, results in a biomorphic appearance reminiscent of an insectoid robot from SF movies.

#### EASY CHAIR METAL

dimensions 67 × 68 × 75 cm

EASY CHAIR WITH WOOD

dimensions 67 × 68 × 75 cm

EASY CHAIR WITH WOODEN ARMRESTS

dimensions 67 × 68 × 75 cm

chair outdoor information website