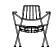

### by **numen / for use**

**Osmo** is a series of seating objects developed on the classic typology of chairs for terraces in hotels and restaurants. The inox structure combined with wooden seat and backrest provides an optimal equilibrium of comfort and rigidity required in demanding context of extensive use in exterior exposed to sun and seawater. A bent tube structure defines the frame in which the seat and backrest

made of wooden slates are inserted into. The characteristic inclination of front legs combined with extremely wide, fractured armrest, results in a biomorphic appearance reminiscent of an insectoid robot from SF movies.

#### CHAIR METAL

dimensions 57 × 55 × 83 cm