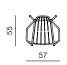

#### CHAIR METAL

dimensions 57 × 55 × 83 cm

#### CHAIR WITH WOOD

dimensions 57 × 55 × 83 cm

prostoria