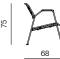

#### EASY CHAIR METAL

dimensions 67 × 68 × 75 cm

EASY CHAIR WITH WOOD

dimensions 67 × 68 × 75 cm

EASY CHAIR WITH WOODEN ARMRESTS

dimensions 67 × 68 × 75 cm

chair outdoor information website