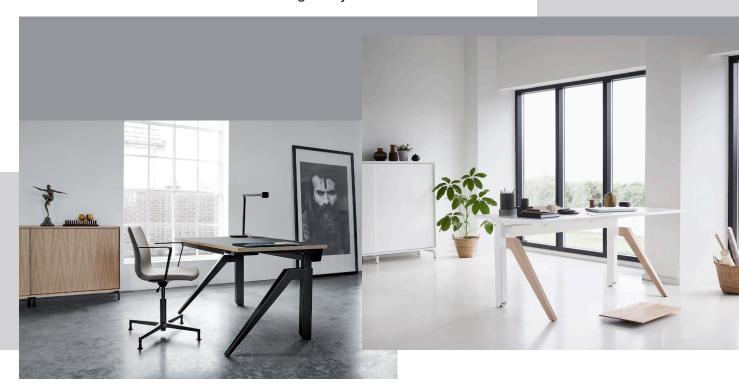

With the Cabale work desk the designers have combined classic and timeless design with current trends to create an elegant and functional desk for any office space. The desk is characterized by the unique and iconic shape of the legs, which result in a desk that makes a statement in any office.

#### **Tabletop dimensions:**

L180xD90 cm, L180, L160, L140 xD80 cm