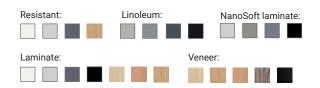

#### **Tabletop surfaces:**

Resistant, linoleum, laminate, NanoSoft laminate, veneer