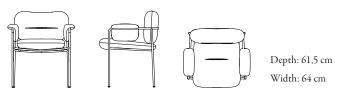

Sitthöjd: 42,5 cm

DIMENSIONS SPISOLINI Höjd: 80 cm Bredd: 64 cm Djup: 61,5 cm Sitthöjd: 47 cm Sittdjup: 44 cm