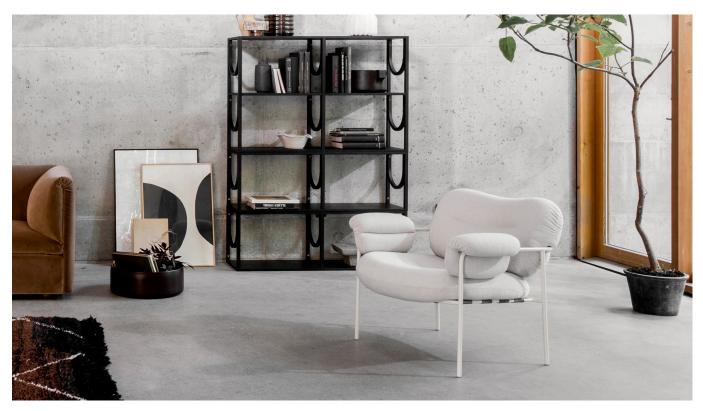

## Bollo

DESIGN ANDREAS ENGESVIK

Bollo was initiated as a typical Scandinavian lounge chair with slim features and modest use of materials. The final result is a chair driven by comfort, both visually and in use. The soft volumes reach out to embrace the slim metal base, creating an interesting intersection between the base and its cushions. Spisolini is a higher, slimmer variant more suited to dining seating. BOLLO |

## MATERIAL

Frame: Metal with wood sections Seat: Rubber staps, loose layers of polyheter and padding Back: Polyether with wadding Armrests: Polyether with wadding

DIMENSIONS BOLLO Höjd: 71 cm Bredd: 81 cm Djup: 81 cm Sittdjup: 58 cm