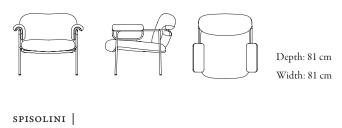

## MATERIAL

Frame: Metal with wood sections Seat: Rubber staps, loose layers of polyheter and padding Back: Polyether with wadding Armrests: Polyether with wadding

DIMENSIONS BOLLO Höjd: 71 cm Bredd: 81 cm Djup: 81 cm Sittdjup: 58 cm